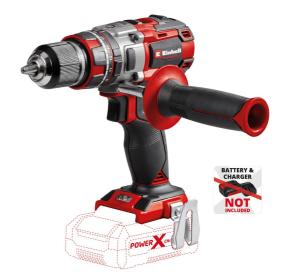

# **PROFESSIONAL**

**Cordless Impact Drill** 

TP-CD 18/80 Li-i BL - Solo

Item No.: 4514305

Ident No.: 21013

Bar Code: 4006825672183

The Einhell Professional cordless impact drill TP-CD 18/80 Li-i BL-Solo is the perfect addition to any workshop and is part of the Power X-Change family. The tool is driven by a PurePOWER brushless motor for enhanced power and longer runtimes. Once you register online, the brushless motor has a 10-year warranty. The additional impact drilling function helps when working with difficult materials such as stone or concrete. With the 2-speed gearbox and speed electronics, you can work in a material-appropriate manner. The hard torque of 80 Nm is adjustable over 20 torque levels. LED light and belt clip provide comfort. Supplied without battery or charger.

#### Features & Benefits

- Member of the Power X-Change family, 1 x 18 V battery required
- Brushless motor more power and longer running time
- PurePOWER brushless 10-year motor warranty with registration
- Impact drilling function for drilling into stone and masonry
- High-quality quick-release 13 mm metal chuck
- Speed electronics for material-appropriate work
- 2-speed transmission for powerful screwing and fast drilling
- Ergonomic design with Softgrip surfaces for comfortable operation
- Working that's gentle on your joints thanks to an additional handle
- Belt clip for secure attachment of the device to a belt
- Integrated LED light to illuminate the work area
- Comes without battery or charger (sold separately)