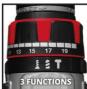

#### **Technical Data**

- Number of gears

0-500 min^-1 - Idle speed (gear 1) 0-1800 min^-1 - Idle speed (gear 2)

- Max. torque hard 80 Nm

- Number of torque steps 20+1+1 settings

13 mm | single sleeve - Drill chuck

- Drilling capacity in concrete 13 mm - Impact rate (gear 1) 0-8000 min^-1 0-28800 min^-1 - Impact rate (gear 2)