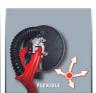

**Drywall Polisher** 

**TC-DW 225** 

Item No.: 4259930

Ident No.: 11026

Bar Code: 4006825601671

The Einhell drywall sander TC-DW 225 is a universal and practical aid for interior fittings and for renovation for any fastidious do-it-yourself enthusiast. Thanks to the powerful 600 Watt motor with high-quality metal angular transmission, all sanding tasks of drywall operations as e.g. sanding of walls and ceilings as well as removing wallpaper residues, paint, loose plaster etc. are managed effortlessly. For best results and comfortable working with a large operating range, this drywall sander is equipped with a telescopic handle (up to 165 cm), ergonomic T-grip, joint bearing and spring-loaded mounting of the brush ring. Delivery in a case inclusive 6 sanding discs with grain sizes of P60/P80/P120.

## **Features & Benefits**

- Strong 600-Watt engine and high-quality metal bevel gear
- Large grinding disc with practical hook and loop system
- Joint bearing for unrestricted mobility of the grinding head
- Adjustment to different surfaces by speed regulation
- Infinitely variable telescopic handle up to 165 cm
- Optimal ergonomics by T-handle during the treatment of ceilings
- Spring-loaded mounting of the brush rim
- Practical foot for the protection of the hose against bending
- Foldable guide pin fast setup and dismantling
- Incl. 6 grinding wheels Ø225mm (2\*P60/2\*P80/2\*P120)
- Delivery in convenient transport and storage case