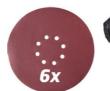

**Drywall Polisher** 

**TC-DW 225** 

Item No.: 4259930

Ident No.: 11026

Bar Code: 4006825601671

The Einhell drywall sander TC-DW 225 is a universal and practical aid for interior fittings and for renovation for any fastidious do-it-yourself enthusiast. Thanks to the powerful 600 Watt motor with high-quality metal angular transmission, all sanding tasks of drywall operations as e.g. sanding of walls and ceilings as well as removing wallpaper residues, paint, loose plaster etc. are managed effortlessly. For best results and comfortable working with a large operating range, this drywall sander is equipped with a telescopic handle (up to 165 cm), ergonomic T-grip, joint bearing and spring-loaded mounting of the brush ring. Delivery in a case inclusive 6 sanding discs with grain sizes of P60/P80/P120.

## **Features & Benefits**

- Strong 600-Watt engine and high-quality metal bevel gear
- Large grinding disc with practical hook and loop system
- Joint bearing for unrestricted mobility of the grinding head
- Adjustment to different surfaces by speed regulation
- Infinitely variable telescopic handle up to 165 cm
- Optimal ergonomics by T-handle during the treatment of ceilings
- Spring-loaded mounting of the brush rim
- Practical foot for the protection of the hose against bending
- Foldable guide pin fast setup and dismantling
- Incl. 6 grinding wheels Ø225mm (2\*P60/2\*P80/2\*P120)
- Delivery in convenient transport and storage case