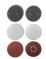

**Drywall Polisher** 

**TC-DW 225** 

Item No.: 4259930

Ident No.: 11026

Bar Code: 4006825601671

The Einhell drywall sander TC-DW 225 is a universal and practical aid for interior fittings and for renovation for any fastidious do-it-yourself enthusiast. Thanks to the powerful 600 Watt motor with high-quality metal angular transmission, all sanding tasks of drywall operations as e.g. sanding of walls and ceilings as well as removing wallpaper residues, paint, loose plaster etc. are managed effortlessly. For best results and comfortable working with a large operating range, this drywall sander is equipped with a telescopic handle (up to 165 cm), ergonomic T-grip, joint bearing and spring-loaded mounting of the brush ring. Delivery in a case inclusive 6 sanding discs with grain sizes of P60/P80/P120.

## **Features & Benefits**

- Strong 600-Watt engine and high-quality metal bevel gear
- Large grinding disc with practical hook and loop system
- Joint bearing for unrestricted mobility of the grinding head
- Adjustment to different surfaces by speed regulation
- Infinitely variable telescopic handle up to 165 cm
- Optimal ergonomics by T-handle during the treatment of ceilings
- Spring-loaded mounting of the brush rim
- Practical foot for the protection of the hose against bending
- Foldable guide pin fast setup and dismantling
- Incl. 6 grinding wheels Ø225mm (2\*P60/2\*P80/2\*P120)
- Delivery in convenient transport and storage case