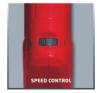

## **Features & Benefits**

- Strong 600-Watt engine and high-quality metal bevel gear
- Large grinding disc with practical hook and loop system
- Joint bearing for unrestricted mobility of the grinding head
- Adjustment to different surfaces by speed regulation
- Infinitely variable telescopic handle up to 165 cm
- Optimal ergonomics by T-handle during the treatment of ceilings
- Spring-loaded mounting of the brush rim
- Practical foot for the protection of the hose against bending
- Foldable guide pin fast setup and dismantling
- Incl. 6 grinding wheels Ø225mm (2\*P60/2\*P80/2\*P120)
- Delivery in convenient transport and storage case