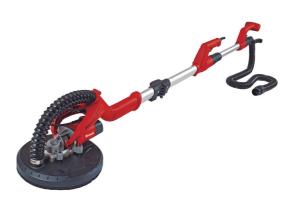

**Drywall Polisher** 

**TC-DW 225** 

Item No.: 4259930

Ident No.: 11026

Bar Code: 4006825601671

The Einhell drywall sander TC-DW 225 is a universal and practical aid for interior fittings and for renovation for any fastidious do-it-yourself enthusiast. Thanks to the powerful 600 Watt motor with high-quality metal angular transmission, all sanding tasks of drywall operations as e.g. sanding of walls and ceilings as well as removing wallpaper residues, paint, loose plaster etc. are managed effortlessly. For best results and comfortable working with a large operating range, this drywall sander is equipped with a telescopic handle (up to 165 cm), ergonomic T-grip, joint bearing and spring-loaded mounting of the brush ring. Delivery in a case inclusive 6 sanding discs with grain sizes of P60/P80/P120.

## **Features & Benefits**

- Strong 600-Watt engine and high-quality metal bevel gear
- Large grinding disc with practical hook and loop system
- Joint bearing for unrestricted mobility of the grinding head
- Adjustment to different surfaces by speed regulation
- Infinitely variable telescopic handle up to 165 cm
- Optimal ergonomics by T-handle during the treatment of ceilings
- Spring-loaded mounting of the brush rim
- Practical foot for the protection of the hose against bending
- Foldable guide pin fast setup and dismantling
- Incl. 6 grinding wheels Ø225mm (2\*P60/2\*P80/2\*P120)
- Delivery in convenient transport and storage case