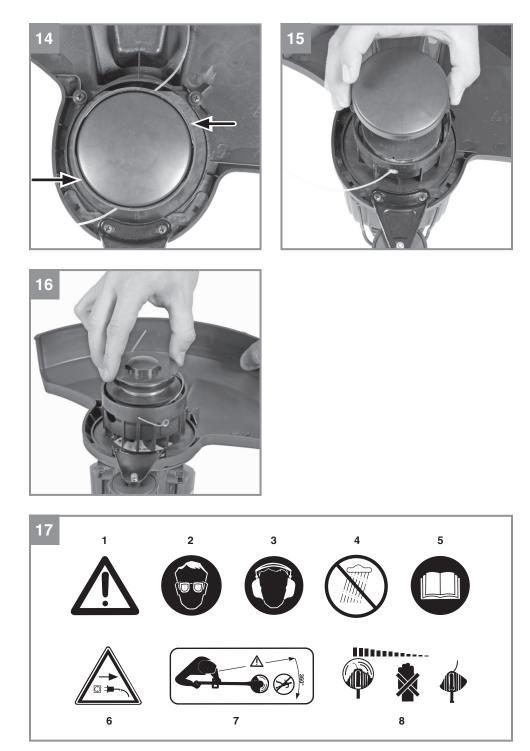

## 8.2. החלפת גליל החוט (סרטוטים 14-16)

**חשוב:** ודאו שהוצאתם את התקע מהשקע לפני ביצוע פעולה זו.

- לחצו על הצד של מכסה הגליל כמתואר והסירו את המכסה (סרטוט 14-15)
  - הוציאו את הגליל הריק
- יש לכם גליל נוסף בידית הנוספת. להוצאתו לחצו על המנוף (סרטוט 16) בכיוון החץ והוציאו את החוט הנוסף ממקומו.
  - השחילו את קצה החוט דרך החור בבית החוט (סרטוט 16) ומשכו החוצה כ-10 ס"מ חוט.
    - החזירו את המכסה למקומו מעל גליל החוט
      - כשהכלי יופעל הקוצץ יחתוך את יתרת החוט.
    - **חשוב:** שימו לב שקצה חוט מתעופף ויכול לגרום לפציעה.
      - 8.3 תחזוקה