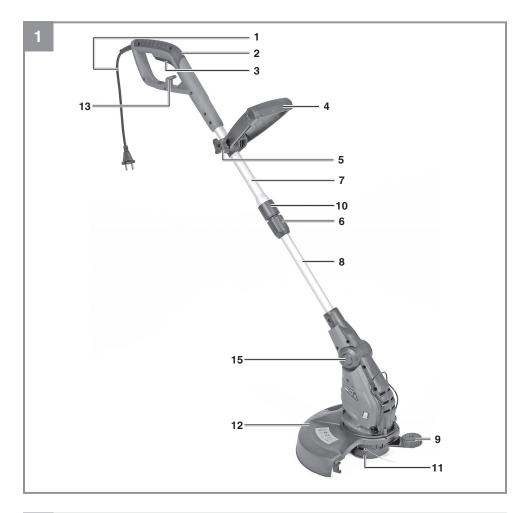

## 2. חלקי הקוצץ

- 2.1. החלקים (סרטוט 1-2)
  - 1. כבל חשמלי
- 2. ידית עליונה ON/OFF מפסק ראשי.3
  - 4. ידית נוספת
- 5. בורג נועל ידית נוספת
- 6. נועל וקובע גובה המוט
  - 7. מוט עליון
    - 8. מוט תחתון

9. שומר מרחק

10. נועל ראש מנוע

11. תפס חוט החיתוך 12. מגן החוט

13. מהדקי כבל חשמלי

15. נועל זווית מוט הקוצץ

14. 4 ברגים לחיזוק שומר המרחק

- יש לפתוח את המארז ולהניח את חלקי הקוצץ בפניכם .
- הסירו את חומרי האריזה והסרטים השונים .
  - בדקו שכל חלקי הכלי נמצאים •
  - בדקו את החלקים כדי לאתר כל נזק אפשרי .
- שמרו על חלקי המארז עד גמר תוקף האחריות למכשיר ٠