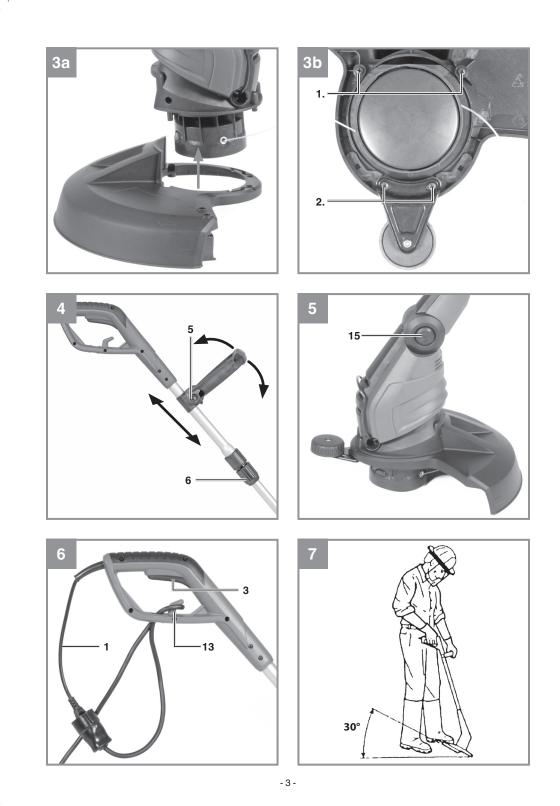

#### 5.1 הרכבת קוצץ הקצוות (סרטוט 3a-3b)

- (3a מקמו את מגן החוט על ראש המנוע וחזקו אות עם 2 הברגים (סרטוט 🔹
- מקמו את שומר המרחק (9) על ראש המנוע וחזקו עם הברגים (סרטוט 3b)

## 5.2 חיבור הידית הנוספת (סרטוט 4)

הניחו את הקוצץ על משטח יציב. שחררו את הבורג וחברו את הידית הנוספת (סרטוט 5 חלק A). לנעילת הידית חזקו

- 11 -

#### את הבורג

5.3 קביעת גובה הידית (סרטוט 4)

ניתן לקבע את גובה הכלי לנוחיות עבודתכם.

הניחו את הקוצץ במקום נוח

- שחררו את הנעילה של הידית (סרטוט 4/ חלק 6).
- משכו החוצה את המוט התחתון עד למידה הרצויה
  - חזקו חזרה את הנעילה (סרטוט 4/ חלק 6)

#### 5.4 קביעת זווית הכלי (סרטוט 5)

כשהנעילה (סרטוט 5/ חלק 15) לחוצה ניתן לכוון את זווית הכלי כלפי הקרקע בחמישה מצבים שונים. קבעו זווית שהכי מתאימה לכם ולעבודה שאתם מבצעים. ודאו שנשמעה נקישה כשהכלי התקבע באחד המצבים האפשריים.

### קוצץ הקצוות שלכם יפעל באופן מיטבי אם תקפידו על הכללים הבאים∶

- לעולם אל תשתמשו בקוצץ ללא מגיני הבטיחות .
- אל תקצצו דשא רטוב. התוצאות טובות יותר כשהדשא יבש.
- חברו את הכבל החשמלי לתפס וחזקו אותו (סרטוט 6/ חלק 13) .
  - להפעלת הכלי לחצו על מפסק ON/OFF (סרטוט6/ חלק 3) .
    - לכיבוי שחררו את המפסק .
- אל תפעילו את הקוצץ לעבודה אלא אחרי שהכלי הודלק והחוט מסתובב במהירות. .
- לתוצאות מיטבית הניעו את הכלי תוך כדי הליכה כשאתם אוחזים בו בזווית של כ-30 מעלות (ראה סרטוט 8-7)
  - כדאי לחתוך עשב גבוה בכמה שלבים, צעד אחר צעד (סרטוט 9) .
  - השתמשו בקובע מרחק ומגן החוט למניעת התבלותו המהירה. .
    - הרחיקו את הכלי מעצמים קשים כדי למנוע בלאי מואץ