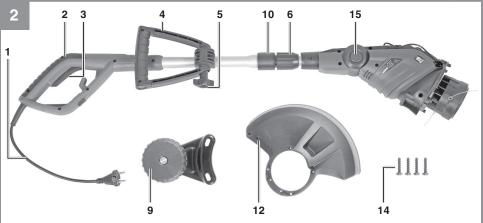

## 2. חלקי הקוצץ

- 2.1. החלקים (סרטוט 1-2)
  - 1. כבל חשמלי
- 2. ידית עליונה ON/OFF מפסק ראשי.3
  - 4. ידית נוספת
- 5. בורג נועל ידית נוספת
- 6. נועל וקובע גובה המוט
  - 7. מוט עליון
    - 8. מוט תחתון

9. שומר מרחק

10. נועל ראש מנוע

11. תפס חוט החיתוך 12. מגן החוט

13. מהדקי כבל חשמלי

15. נועל זווית מוט הקוצץ

14. 4 ברגים לחיזוק שומר המרחק

- יש לפתוח את המארז ולהניח את חלקי הקוצץ בפניכם .
- הסירו את חומרי האריזה והסרטים השונים .
  - בדקו שכל חלקי הכלי נמצאים •
  - בדקו את החלקים כדי לאתר כל נזק אפשרי .
- שמרו על חלקי המארז עד גמר תוקף האחריות למכשיר ٠