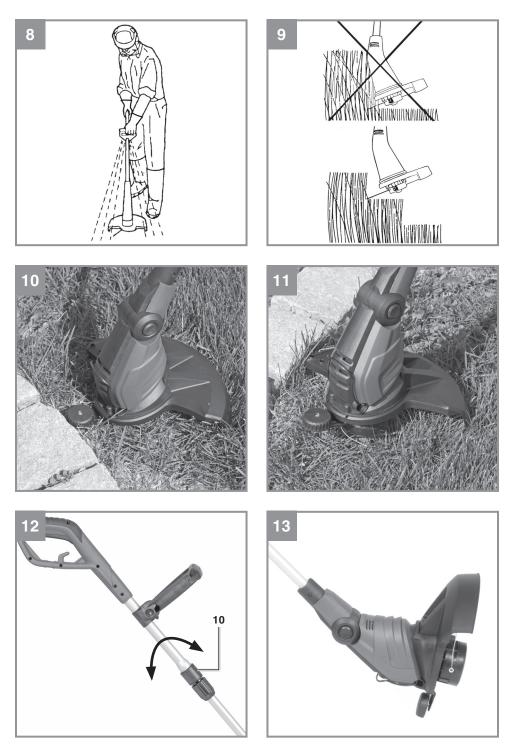

#### 6. תפעול

קוצץ הקצוות מיועד לקיצוץ דשא בלבד. הכלי מצויד במערכת אוטומטית לקביעת אורך החוט. בכל פעם שהמערכת האוטומטית מופעלת החוט נמתח לאפשר לכם ביצוע קיצוץ אופטימלי. כדי להפעיל את המערכת יש להריץ את המנוע למקסימום ולתפוח קלות בקרע. היו מודעים לכך שככל שתשתמשו במערכת כן החוט יתבלה יותר. הערה: אם החוט ארוך מדי בהפעלה הראשונה, סכין שעל הכיסוי יחתוך את עודף החוט. אם החוט קצר מדי לחצו על הכפתור שעל גליל החוט תמשכו אותו החוצה. הסכין תחתוך את העודף.

### קוצץ הקצוות שלכם יפעל באופן מיטבי אם תקפידו על הכללים הבאים∶

- לעולם אל תשתמשו בקוצץ ללא מגיני הבטיחות .
- אל תקצצו דשא רטוב. התוצאות טובות יותר כשהדשא יבש.
- חברו את הכבל החשמלי לתפס וחזקו אותו (סרטוט 6/ חלק 13) .
  - להפעלת הכלי לחצו על מפסק ON/OFF (סרטוט6/ חלק 3) .
    - לכיבוי שחררו את המפסק .
- אל תפעילו את הקוצץ לעבודה אלא אחרי שהכלי הודלק והחוט מסתובב במהירות. .
- לתוצאות מיטבית הניעו את הכלי תוך כדי הליכה כשאתם אוחזים בו בזווית של כ-30 מעלות (ראה סרטוט 8-7)
  - כדאי לחתוך עשב גבוה בכמה שלבים, צעד אחר צעד (סרטוט 9) .
  - השתמשו בקובע מרחק ומגן החוט למניעת התבלותו המהירה. .
    - הרחיקו את הכלי מעצמים קשים כדי למנוע בלאי מואץ

#### שימוש בקוצץ כמישר שולים (סרטוט 12/13)

ליישור שולי דשא או ערוגות פרחים ניתן להתאים את הקוצץ כדלקמן:

- משכו את הנועל לאחור (סרטוט 12/ חלק 10)
- כשהנועל משוך סובבו את הידית העליונה ב-180 מעלות עד שהיא ננעלת במקומה הרצוי. (סרטוט 12)
  - עכשיו אפשר לישר שוליים כשהחיתוך הוא אנכי. (סרטוט 13)

## 8.2. החלפת גליל החוט (סרטוטים 14-16)

**חשוב:** ודאו שהוצאתם את התקע מהשקע לפני ביצוע פעולה זו.

- לחצו על הצד של מכסה הגליל כמתואר והסירו את המכסה (סרטוט 14-15)
  - הוציאו את הגליל הריק
- יש לכם גליל נוסף בידית הנוספת. להוצאתו לחצו על המנוף (סרטוט 16) בכיוון החץ והוציאו את החוט הנוסף ממקומו.
  - השחילו את קצה החוט דרך החור בבית החוט (סרטוט 16) ומשכו החוצה כ-10 ס"מ חוט.
    - החזירו את המכסה למקומו מעל גליל החוט
      - כשהכלי יופעל הקוצץ יחתוך את יתרת החוט.
    - **חשוב:** שימו לב שקצה חוט מתעופף ויכול לגרום לפציעה.
      - 8.3 תחזוקה