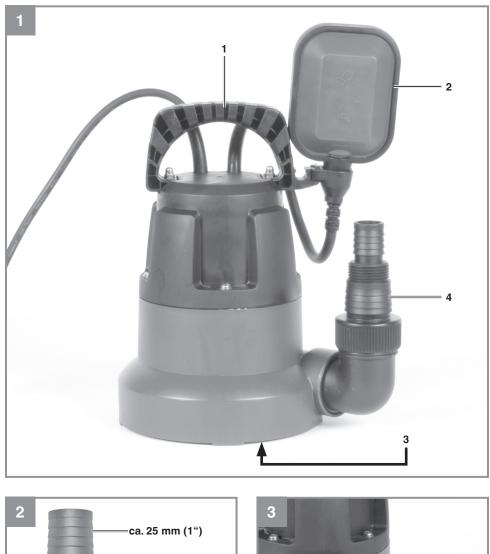

# (1/3 חלקי המשאבה (סרטוט 1/3)

- 1. ידית נשיאה
- 2. מצוף מפעיל
- 3. תא שאיבת מים למשאבה
- 4. מחבר צינור אוניברסלי
  - 5. שסתום אל-חוזר

# 2.1 Layout (Fig. 1/3)

- 1. Handle
- 2. Floating switch
- Intake cage
- 4. Universal hose connection
- 5. Non-return valve