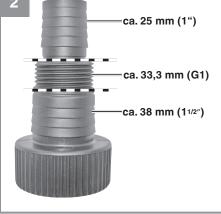

יש לייצב את המשאבה ולחבר חבל לידית

שאיבה מקסימלית תתקבל אם תשתמשו בצינור בקוטר מרבי. ככל שתשתמשו בקוטר קטן יותר כן תרד ספיקת השאיבה. אם אתם משתמשים במחבר האוניברסאלי (סרטוט 1 / חלק 4) יש לקצר אותו בהתאמה לצינור שברשותכם כמוצג בסרטוט 2. הדבר יבטיח ספיקה מקסימלית, בהתאם לצינור שברשותכם. חיבור צינור גמיש למשאבה מחייב שימוש במחבר מתאים. (לא מסופק)

The maximum pumping rate is possible only with the largest possible line diameter; if smaller hoses or pipes are connected, the pumping rate will be reduced. If the universal hose connection (Fig. 1/ Item 4) is used, it should be shortened (as shown in Fig. 2) to the connection actually used in order not to reduce the pumping rate unnecessarily. Flexible hoses must be fastened to the universal hose connection with a hose clip (not included in the scope of supply).