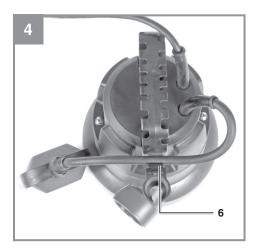

### קביעת מצב מפסק ראשי OFF/ON להפעלה אוטומטית

הפעלה וכיבוי המשאבה נעשה על ידי המצוף. יש להוציא את המצוף ממקומו בנקודת החיבור שלו (סרטוט4 / חלק 6)

- מיקום המצוף חייב להיות כזה שניתן, למפעיל, להגיע אליו בקלות, הן לנקודת ההפעלה (הגבוהה) ON והן לנקודת הכיבוי (הנמוכה) OFF. יש לנסות הפעלה וכיבוי ולוודא שאלה מתבצעים במאמץ קטן בלבד. את הניסוי יש לבצע במיכל מים. באיטיות הרימו והורידו את המצוף וודאו הדלקה וכיבוי של המשאבה.
- וודאו שהמרחק בין המצוף (2) לכבל הקושר את המשאבה הינו לפחות 10 ס"מ. במרחק קטן יותר עלולות להיות תקלות בהפעלת המשאבה.

# Setting the On/Off switching point:

The ON/OFF switching point of the floating switch can be adjusted by shifting the floating switch in the floating switch notched holder (Fig. 4/Item 6).

- The floating switch must be fitted so that the switching point height: ON and the switch point height: OFF can be reached easily and with little force. Check this by placing the equipment in a container filled with water and carefully raising and lowering the floating switch with your hand. You can then see whether the equipment switches on and off.
- Make sure that the distance between the floating switch head and the cable holder is not too smaller than 10 cm. If the distance is too small, there is no guarantee that the equipment will work correctly.
- When adjusting the floating switch, make sure that the floating switch does not touch the bottom before the equipment is switched off. Important! Risk of dry running.