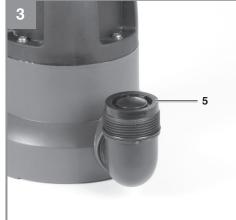

# GB

The maximum flow rate is reduced by the nonreturn valve (5) on the hose connection. Flexible hose lines must be fastened to the hose adapter with a hose clip (not included in the scope of supply).

### 8.1 Cleaning the paddle wheel

If a lot of deposits collect in the housing, the bottom part of the equipment must be dismantled as follows:

- 1. Disconnect the intake cage from the housing.
- 2. Clean the paddle wheel with clear water.
- **Important!** Do not put down or rest the equipment on the paddle whee!!
- 3. Assemble in reverse order.