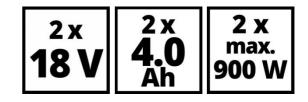

18 V

900 W

0.7

1.47

8 Pieces

12.2 kg

12048

150 x 81 x 129 mm

320 x 280 x 200 mm

2 Pieces

4000 mAh

# **Technical Data**

| - Voltage          |
|--------------------|
| - Battery capacity |

- Max. power

- Amount of batteries