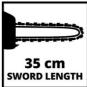

- Engine two-stroke, air cooled

- Engine displacement 37.2 cm<sup>3</sup> - Power 1.3 kW - Max. speed 11500 min^-1 - Capacity of fuel tank 0.3 L

- Capacity of oil tank 170 ml - Sword length 350 mm - Cutting length 34.5 cm - Cutting speed 21.9 m/s