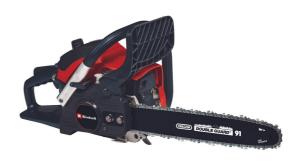

## - CLASSIC

**Petrol Chain Saw** 

GC-PC 1335/1 I

Item No.: 4501870

Ident No.: 21023

Bar Code: 4006825641738

The GC-PC 1335/1 I petrol chainsaw from Einhell is equipped with an OREGON quality guide bar. An air-cooled 2-stroke engine with ball bearings at both ends of the crankshaft delivers plenty of power. An anti-vibration feature reduces body stress and fatigue. Primer and auto choke eliminate cold start problems. Digital ignition ensures a stable operation of the engine. Kickback protection with an instant-reaction chain brake, a chain catch and a large stop claw made of metal all contribute to safety during use. The automatic chain lubrication system supplies the chain with sufficient chain oil. Complete with cutter rail guard and a petrol/oil mixing bottle.

## Features & Benefits

- OREGON high-quality rail and chain
- Auto-choke and Primer for a fast start
- Digital ignition stable engine run
- Anti-Vibrations handle cushion shocks for fatigue-proof use
- Big metal claw
- Kickback protection with instant chain brake
- Automatic lubrication of the chain
- Petrol/oil mixing bottle
- Cutter guard