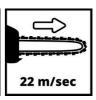

- Engine two-stroke, air cooled

- Engine displacement 37.2 cm<sup>3</sup> - Power 1.3 kW - Max. speed 11500 min^-1 - Capacity of fuel tank 0.3 L

- Capacity of oil tank 170 ml - Sword length 350 mm - Cutting length 34.5 cm - Cutting speed 21.9 m/s