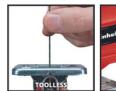

## Features & Benefits

- Small, light and handy to make light work of sawing
- Electronic speed control for the ideal speed for work material
- Low vibrations thanks to the well-balanced design
- Soleplate can be swiveled to allow miter cuts up to 45°
- Comfortable to work with thanks to the Softgrip
- Incl. adapter for a dust extractor to keep the work area clean
- Easy and toolless sawblade change