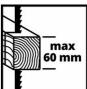

Jig Saw

TC-JS 60/1

Item No.: 4321135

Ident No.: 21022

Bar Code: 4006825619720

The Einhell TC-JS 60/1 jigsaw makes a clean and professional job of cutting and sawing work. Materials such as wood, plastic or steel are no problem for the jigsaw thanks to its 400 W power rating. It offers a cutting depth up to 60 millimeters for wood, 10 for plastic and 6 for metal. At the same time the Einhell TC-JS 60/1 jigsaw is light and easy to handle. For working comfort it is of low vibration design and has a Softgrip. Electronic speed control ensures the ideal speed for the work material. The soleplate of the Einhell TC-JS 60/1 jigsaw can be swiveled by up to 45 degrees to allow miter cuts. The adapter for a dust extractor is to help keep the work area clean.

## **Technical Data**

220-240 V | 50 Hz - Mains supply - Power 400 W - Number of strokes 3000 min^-1 20 mm - Stroke height - Cutting depth in wood 60 mm - Cutting depth in plastic 10 mm - Cutting depth in steel 6 mm - Max. bevel cuts 45°