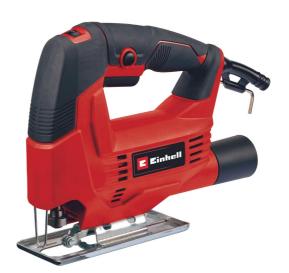

Jig Saw

TC-JS 60/1

Item No.: 4321135

Ident No.: 21022

Bar Code: 4006825619720

The Einhell TC-JS 60/1 jigsaw makes a clean and professional job of cutting and sawing work. Materials such as wood, plastic or steel are no problem for the jigsaw thanks to its 400 W power rating. It offers a cutting depth up to 60 millimeters for wood, 10 for plastic and 6 for metal. At the same time the Einhell TC-JS 60/1 jigsaw is light and easy to handle. For working comfort it is of low vibration design and has a Softgrip. Electronic speed control ensures the ideal speed for the work material. The soleplate of the Einhell TC-JS 60/1 jigsaw can be swiveled by up to 45 degrees to allow miter cuts. The adapter for a dust extractor is to help keep the work area clean.