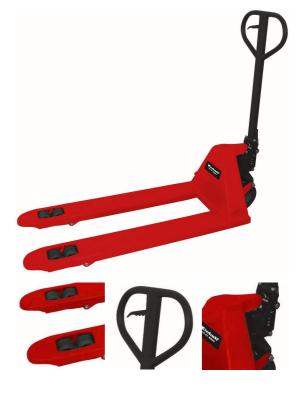

**Pallet Truck** 

**TC-PT 2500** 

Item No.: 2022530

Ident No.: 11016

Bar Code: 4006825615654

The TC-PT 2500 pallet lifting truck is an untiring helper for workshop, warehouse and transport work. Its sturdy design with a welded steel frame, deepdrawn reinforced forks and a load capacity of 2,500 kg means that it can handle even difficult challenges with ease.

## **Features & Benefits**

- Safety drawbar with integr. control lever with three functions
- Functions: lift, neutral, lower
- Automatic return of the drawbar to vertical position
- Reliable, service free hydraulic system
- Sturdy steel construction
- Quiet rolling and less rolling friction

## **Technical Data**

2500 kg - Payload 80 - 190 mm - Fork height - Diameter of payload castors 80 mm - Diameter of guide wheels 180 mm - Fork length 1150 mm - Fork width 540 mm