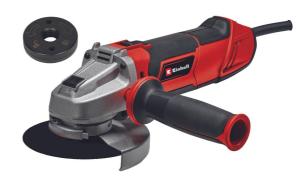

#### TE-AG 125/1010 CE Q

Item No.: 4430890

Ident No.: 21023

Bar Code: 4006825644227

The Einhell TE-AG 125/1010 CE angle grinder is a powerful assistant for cutting and grinding jobs. With an impressive output of 1,010 W and electronic speed control, this tool ensures accurate performance whatever the task in hand. The flat metal gear head enables highly flexible working, as does the slimline design with ergonomic soft grip. For safety there is a wheel guard with quick-adjust facility. The additional handle can be fitted in two positions. The spindle locking system and quick-fix slot enable the wheels to be changed easily and conveniently without tools. The product is supplied without a cutting wheel. These area available separately.

### **Features & Benefits**

- Quick fix nut for an easy and toolless disc change
- Electronic Adjustment for accurate operation
- Flat metal gear head for flexible working
- Slimline design with ergonomic soft grip
- Disk guard with quick adjust
- Spindle lock for easy and comfortable tool change
- Additional handle can be fitted in 2 positions
- Cutting disk not included in delivery