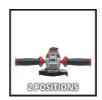

### **Features & Benefits**

- Quick fix nut for an easy and toolless disc change
- Electronic Adjustment for accurate operation
- Flat metal gear head for flexible working
- Slimline design with ergonomic soft grip
- Disk guard with quick adjust
- Spindle lock for easy and comfortable tool change
- Additional handle can be fitted in 2 positions
- Cutting disk not included in delivery