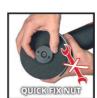

#### TE-AG 125/1010 CE Q

Item No.: 4430890

Ident No.: 21023

Bar Code: 4006825644227

The Einhell TE-AG 125/1010 CE angle grinder is a powerful assistant for cutting and grinding jobs. With an impressive output of 1,010 W and electronic speed control, this tool ensures accurate performance whatever the task in hand. The flat metal gear head enables highly flexible working, as does the slimline design with ergonomic soft grip. For safety there is a wheel guard with quick-adjust facility. The additional handle can be fitted in two positions. The spindle locking system and quick-fix slot enable the wheels to be changed easily and conveniently without tools. The product is supplied without a cutting wheel. These area available separately.

### **Features & Benefits**

- Quick fix nut for an easy and toolless disc change
- Electronic Adjustment for accurate operation
- Flat metal gear head for flexible working
- Slimline design with ergonomic soft grip
- Disk guard with quick adjust
- Spindle lock for easy and comfortable tool change
- Additional handle can be fitted in 2 positions
- Cutting disk not included in delivery