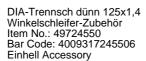

# Available as special accessories

2 Schleifmop 125 K 40/80 Winkelschleifer-Zubehör Item No.: 49795705 Bar Code: 4009317957058 Einhell Accessory

10 Trennschei. dünn 125x1,0 Winkelschleifer-Zubehör Item No.: 49711945 Bar Code: 4009317119456 Einhell Accessory