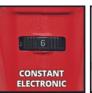

#### TE-AG 125/1010 CE Q

Item No.: 4430890

Ident No.: 21023

Bar Code: 4006825644227

The Einhell TE-AG 125/1010 CE angle grinder is a powerful assistant for cutting and grinding jobs. With an impressive output of 1,010 W and electronic speed control, this tool ensures accurate performance whatever the task in hand. The flat metal gear head enables highly flexible working, as does the slimline design with ergonomic soft grip. For safety there is a wheel guard with quick-adjust facility. The additional handle can be fitted in two positions. The spindle locking system and quick-fix slot enable the wheels to be changed easily and conveniently without tools. The product is supplied without a cutting wheel. These area available separately.

#### **Technical Data**

- Mains supply 220-240 V | 50 Hz

- Power 1010 W

4000 - 12000 min^-1 - Idle speed

- Disc diameter 125 mm