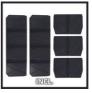

## Features & Benefits

- Practical system case for storage+transport of tools+accessories
- Locking system for connecting stacked cases
- ensures easy storage and transport
- Scratch-free transport thanks to 2x foam inserts
- save storage of accessory like screws, dowels or nails thanks to
- flexible mountable compartments: 2x long / 3x middle / 4x short
- Splash-proof design for safe storage and transport
- High-quality material polypropylene ensures heat resistance,
- stiffness and impact resistance
- Easy to use as opening of stacked cases is possible
- 2x foldable, ergonomic handles for comfortable carrying
- Equipped with padlock as anti-theft device