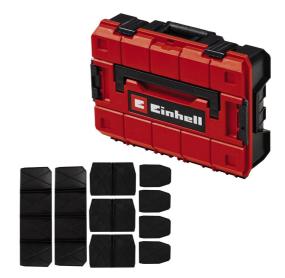

**System Carrying Case** 

E-Case S-F incl. dividers

Item No.: 4540020

Ident No.: 21023

Bar Code: 4006825662924

The Einhell E-Case S-F is ideally suited for storing and transporting tools and diverse accessories such as drill bits or screws. Two foam inlays and several plastic compartments provide protection against scratches for the equipment being stored or transported. A practical locking system for joining stacked cases together ensures that everything can be stored systematically in an organized fashion and the stacked cases transported easily, and the cases can also be opened while stacked. The case is made of polypropylene, is splash-proof and also heat-resistant and impact-resistant thanks to the high-quality material. For optimum carrying comfort there are two fold-in, ergonomic handles. A padlock can be fitted.

## Features & Benefits

- Practical system case for storage+transport of tools+accessories
- Locking system for connecting stacked cases
- ensures easy storage and transport
- Scratch-free transport thanks to 2x foam inserts
- save storage of accessory like screws, dowels or nails thanks to
- flexible mountable compartments: 2x long / 3x middle / 4x short
- Splash-proof design for safe storage and transport
- High-quality material polypropylene ensures heat resistance,
- stiffness and impact resistance
- Easy to use as opening of stacked cases is possible
- 2x foldable, ergonomic handles for comfortable carrying
- Equipped with padlock as anti-theft device