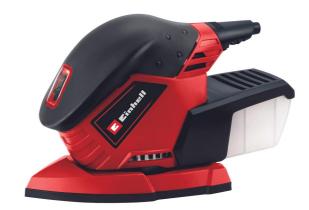

**Multi-Sander** 

**TE-OS 1320** 

Item No.: 4460560

Ident No.: 21053

Bar Code: 4006825573169

The Einhell TE-OS 1320 multiple grinder/sander is a practical allrounder that helps you give the right finishing touch. While the grip area was modeled on the palm of a hand to promote efficiency and functionality, the Softgrip contributes to optimum handling. This multiple grinder/sander is small, compact and handy. It can be flexibly used for grinding and sanding in corners and tight spaces, with abrasive paper that is easy to replace without any folds. Hook-and-loop fastening is used in this case. An active dust extractor keeps the work area and surroundings clean. A filter box collects the dust from the grinding/sanding. It is equipped with a dust extractor adapter. Delivery includes 3 pieces of abrasive paper (P120).