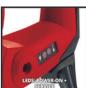

## Features & Benefits

- Hammer drill with pneumatic hammer action for very good drilling
- Universal SDS-plus tool chuck
- 4 function: drilling/hammer drilling/chiseling with/without fixing
- Press-control: visualizes the optimum pressure
- Speed electronics for smooth initial drilling
- Low vibrations thanks to vibration-absorbing main handle
- Soft grip inserts also have a vibration-absorbing impact
- 2 status LEDs: ready for operation and service (brush wear)
- High-grade components for prolonged operation
- Aluminium hear head light but robust
- Overload slip coupling for safety
- Infinitely adjustable drilling depth stop made of solid metal
- Additional handle with ribs for secure fastening
- Delivered in a practical case