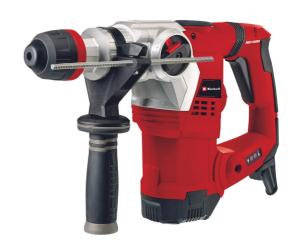

**Rotary Hammer** 

**TE-RH 32 E** 

Item No.: 4257940

Ident No.: 21043

Bar Code: 4006825591309

The TE-RH 32 E hammer drill with pneumatic hammer action is a high-quality and extremely versatile powerhouse for experts, which is indispensable on challenging building, renovation and chiseling jobs. This all-rounder is equipped with all four functions needed for universal use: hammer drilling, drilling, and chiseling with and without chisel lock. The SDS-Plus chuck enables drill bits and chisels to be changed quickly without tools.

## Features & Benefits

- Hammer drill with pneumatic hammer action for very good drilling
- Universal SDS-plus tool chuck
- 4 function: drilling/hammer drilling/chiseling with/without fixing
- Press-control: visualizes the optimum pressure
- Speed electronics for smooth initial drilling
- Low vibrations thanks to vibration-absorbing main handle
- Soft grip inserts also have a vibration-absorbing impact
- 2 status LEDs: ready for operation and service (brush wear)
- High-grade components for prolonged operation
- Aluminium hear head light but robust
- Overload slip coupling for safety
- Infinitely adjustable drilling depth stop made of solid metal
- Additional handle with ribs for secure fastening
- Delivered in a practical case