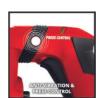

## Features & Benefits

- Hammer drill with pneumatic hammer action for very good drilling
- Universal SDS-plus tool chuck
- 4 function: drilling/hammer drilling/chiseling with/without fixing
- Press-control: visualizes the optimum pressure
- Speed electronics for smooth initial drilling
- Low vibrations thanks to vibration-absorbing main handle
- Soft grip inserts also have a vibration-absorbing impact
- 2 status LEDs: ready for operation and service (brush wear)
- High-grade components for prolonged operation
- Aluminium hear head light but robust
- Overload slip coupling for safety
- Infinitely adjustable drilling depth stop made of solid metal
- Additional handle with ribs for secure fastening
- Delivered in a practical case