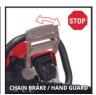

**Petrol Chain Saw** 

GC-PC 2040 I

Item No.: 4501851

Ident No.: 21043

Bar Code: 4006825613278

The GC-PC 2040 I petrol chainsaw from Einhell is equipped with an OREGON quality guide bar and chain. An air-cooled 2-stroke engine with ball bearings at both ends of the crankshaft delivers plenty of power. An anti-vibration feature reduces body stress and fatigue. Primer and auto choke eliminate cold start problems. Digital ignition ensures fast, dynamic fuel intake and stable operation of the engine. Kickback protection with an instantreaction chain brake, a chain catch and a large stop claw made of metal all contribute to safety during use. The automatic chain lubrication system supplies the chain with sufficient chain oil.

## Features & Benefits

- OREGON high-quality rail and chain
- Auto-choke and Primer for a fast start
- Digital ignition stable engine run
- Anti-Vibration handle cushion shocks for fatigue-proof work
- Big metal claw
- Kickback protection with instant chain brake
- Automatic lubrication of the chain
- Petrol/oil mixing bottle
- Cutter guard