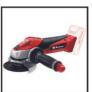

## TE-TK 18 Li Kit (AG+CD+JS)

Item No.: 4257236

Ident No.: 21043

Bar Code: 4006825638202

-CHANGE

The Einhell machine set TE-TK 18 Li Kit (AG+CD+JS) is the perfect equipment for any home workshop. The set includes the powerful cordless impact driver TE-CD 18/48 Li, the high-performance cordless angle grinder TE-AG 18/115 Li and the handy cordless jigsaw TE-JS 18/80 Li. All devices are part of the Power X-Change family and can be flexibly operated with all 18 V Power X-Change batteries and chargers. A 3.0 Ah Power X-Change battery, a charger and the Einhell Bag 45/22 as a practical transport and storage bag are also included in delivery.

## Features & Benefits

- Comprehensive Power X-Change tool set
- Battery angle grinder TC-AG 18/115 Li
- Lightweight angle grinder with ergonomic, slim design
- Additional handle flexibly mountable in 3 positions
- Soft start and restart protection for high safety
- Battery impact drill TE-CD 18/48 Li-i
- Included percussion drilling function for universal work
- 2-speed gearbox for powerful drilling and screwing
- Speed electronics for material- & application-oriented work
- Battery jigsaw TC-JS 18 Li
- High running smoothness & switchable pendulum stroke for precise
- Universal saw blade holder without tools
- With dust blowing function for best visibility
- Incl. 1x 3.0 Ah PXC battery universally suitable for all devices
- Incl. Einhell Bag 45/22 for storage and transport