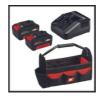

## TE-TK 18 Li Kit (AG+CD+JS)

Item No.: 4257236

Ident No.: 21043

Bar Code: 4006825638202

-CHANGE

The Einhell machine set TE-TK 18 Li Kit (AG+CD+JS) is the perfect equipment for any home workshop. The set includes the powerful cordless impact driver TE-CD 18/48 Li, the high-performance cordless angle grinder TE-AG 18/115 Li and the handy cordless jigsaw TE-JS 18/80 Li. All devices are part of the Power X-Change family and can be flexibly operated with all 18 V Power X-Change batteries and chargers. A 3.0 Ah Power X-Change battery, a charger and the Einhell Bag 45/22 as a practical transport and storage bag are also included in delivery.

## Features & Benefits

- Comprehensive Power X-Change tool set
- Battery angle grinder TC-AG 18/115 Li
- Lightweight angle grinder with ergonomic, slim design
- Additional handle flexibly mountable in 3 positions
- Soft start and restart protection for high safety
- Battery impact drill TE-CD 18/48 Li-i
- Included percussion drilling function for universal work
- 2-speed gearbox for powerful drilling and screwing
- Speed electronics for material- & application-oriented work
- Battery jigsaw TC-JS 18 Li
- High running smoothness & switchable pendulum stroke for precise
- Universal saw blade holder without tools
- With dust blowing function for best visibility
- Incl. 1x 3.0 Ah PXC battery universally suitable for all devices
- Incl. Einhell Bag 45/22 for storage and transport