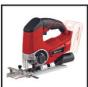

## TE-TK 18 Li Kit (AG+CD+JS)

Item No.: 4257236

Ident No.: 21043

Bar Code: 4006825638202

-CHANGE

The Einhell machine set TE-TK 18 Li Kit (AG+CD+JS) is the perfect equipment for any home workshop. The set includes the powerful cordless impact driver TE-CD 18/48 Li, the high-performance cordless angle grinder TE-AG 18/115 Li and the handy cordless jigsaw TE-JS 18/80 Li. All devices are part of the Power X-Change family and can be flexibly operated with all 18 V Power X-Change batteries and chargers. A 3.0 Ah Power X-Change battery, a charger and the Einhell Bag 45/22 as a practical transport and storage bag are also included in delivery.

## Features & Benefits

- Comprehensive Power X-Change tool set
- Battery angle grinder TC-AG 18/115 Li
- Lightweight angle grinder with ergonomic, slim design
- Additional handle flexibly mountable in 3 positions
- Soft start and restart protection for high safety
- Battery impact drill TE-CD 18/48 Li-i
- Included percussion drilling function for universal work
- 2-speed gearbox for powerful drilling and screwing
- Speed electronics for material- & application-oriented work
- Battery jigsaw TC-JS 18 Li
- High running smoothness & switchable pendulum stroke for precise
- Universal saw blade holder without tools
- With dust blowing function for best visibility
- Incl. 1x 3.0 Ah PXC battery universally suitable for all devices
- Incl. Einhell Bag 45/22 for storage and transport