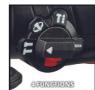

## Features & Benefits

- 4 functions: Drilling/impact drilling/chiseling with and w/o lock
- Overload safety stop for extra user safety
- One position switch for all functions
- Large soft grip surfaces for pleasant working
- Continuous operation lock for comfortable and easy operation
- Pneumatic impact mechanism for very good forward traction
- Robust SDS-plus tool chuck with semi-automatic function
- Speed electronics for material and application suitable working
- Infinitely adjustable drilling depth stop made of plastic
- Supplied in transport and storage case E-Box