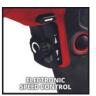

**Rotary Hammer** 

**TC-RH 800 4F** 

Item No.: 4257980

Ident No.: 21033

Bar Code: 4006825634570

The Einhell TC-RH 800 4F rotary hammer is a powerful 800 W helper with four basic functions: drilling, impact drilling and chiseling with/without lock. With its pneumatic impact mechanism the rotary hammer provides very good forward traction for a drilling capacity of up to 26 mm in concrete. There is a practical position switch for all functions, while the large soft grip surfaces ensure a firm hold. The rotary hammer is equipped with a continuous operation lock, an SDS-plus tool chuck with semi-automatic function, an overload slip coupling and electronic speed control for adjusting the tool to the particular material/application. The product is supplied in a practical E-Box transport and storage case.

## Features & Benefits

- 4 functions: Drilling/impact drilling/chiseling with and w/o lock
- Overload safety stop for extra user safety
- One position switch for all functions
- Large soft grip surfaces for pleasant working
- Continuous operation lock for comfortable and easy operation
- Pneumatic impact mechanism for very good forward traction
- Robust SDS-plus tool chuck with semi-automatic function
- Speed electronics for material and application suitable working
- Infinitely adjustable drilling depth stop made of plastic
- Supplied in transport and storage case E-Box