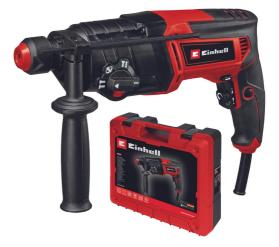

**Rotary Hammer** 

**TC-RH 800 4F** 

Item No.: 4257980

Ident No.: 21033

Bar Code: 4006825634570

The Einhell TC-RH 800 4F rotary hammer is a powerful 800 W helper with four basic functions: drilling, impact drilling and chiseling with/without lock. With its pneumatic impact mechanism the rotary hammer provides very good forward traction for a drilling capacity of up to 26 mm in concrete. There is a practical position switch for all functions, while the large soft grip surfaces ensure a firm hold. The rotary hammer is equipped with a continuous operation lock, an SDS-plus tool chuck with semi-automatic function, an overload slip coupling and electronic speed control for adjusting the tool to the particular material/application. The product is supplied in a practical E-Box transport and storage case.

## Features & Benefits

- 4 functions: Drilling/impact drilling/chiseling with and w/o lock
- Overload safety stop for extra user safety
- One position switch for all functions
- Large soft grip surfaces for pleasant working
- Continuous operation lock for comfortable and easy operation
- Pneumatic impact mechanism for very good forward traction
- Robust SDS-plus tool chuck with semi-automatic function
- Speed electronics for material and application suitable working
- Infinitely adjustable drilling depth stop made of plastic
- Supplied in transport and storage case E-Box