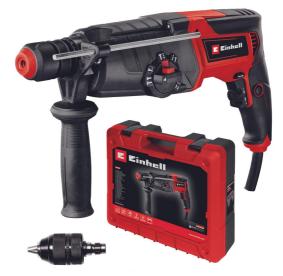

**Rotary Hammer** 

**TE-RH 950 5F** 

Item No.: 4257978

Ident No.: 21023

Bar Code: 4006825663372

The Einhell rotary hammer TE-RH 950 5F combines 5 functions: Drilling or hammer drilling and chiselling with/without fixing and screws. The 1st gear offers high torque, while the 2nd gear provides high-speed propulsion. Pneumatic impact mechanism ensures excellent propulsion The position switch can be used to select all functions. Large softgrip surfaces and continuous running lock ensure pleasant work. The closed handle design protects the palms of the hands. The rotary hammer has a robust SDS-Plus tool holder, a continuously adjustable drill depth stop made of solid metal and an additional drill chuck for screws and drilling. Comes in an E-Box transport and storage case.

## Features & Benefits

- 5 functions: Drilling/impact drilling/chiseling with/without lock
- 2-speed gearing: High torque in 1st gear, high speed in 2nd gear
- One position switch for all functions
- Large soft grip surfaces on main handle
- Continuous operation lock: comfortable & user-friendly working
- Pneumatic impact mechanism for very good forward traction
- With rugged SDS-plus chuck with auto-slip-in function
- Speed electronics for material and application suitable working
- Infinitely adjustable drilling depth stop made of solid metal
- Additional drill chuck for screwdriving and drilling
- Supplied in transport and storage case E-Box