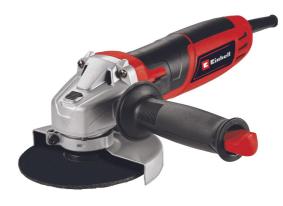

**Angle Grinder** 

#### TC-AG 125/850

ltem No.: 4430971

Ident No.: 21031

Bar Code: 4006825651485

The Einhell TC-AG 125/850 angle grinder has been designed with a high priority on user safety for grinding, smoothing and derusting jobs. So there is a restart safeguard for safe operation and a wheel guard for extra user safety. The angle grinder has an 850 W rating for plenty of power and speeds up to 12,000 revolutions per minute. Tool change is easy and convenient thanks to the spindle locking system. A metal gear head provides flexibility while working. The additional handle can be fitted in two positions. The matching cutting wheel (Ø 125 mm) is available separately.