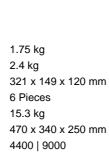

# Logistic Data

- Product weight
  Gross weight single packaging
- Dimensions single packaging
- Pieces per export carton
- Gross weight export carton
- Dimensions export carton
- Container quantity (20"/40"/40"HC)