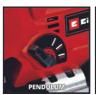

Jig Saw

TC-JS 80/1 Kit

Item No.: 4321157

Ident No.: 21033

Bar Code: 4006825661668

The Einhell jigsaw TC-JS 80/1 Kit ensures precise cuts with practical features such as the pendulum stroke function and a pivoting shoeplate. It is powered by a 550 W motor. The power can be optimally adjusted using speed electronics. The 4-step adjustable pendulum stroke enables fast, precise cuts in a short time. The cutting depth is 80 mm in wood; 10 mm in steel. Mitre cuts of up to 45° are possible. The saw blade can be changed without tools. In addition, the compact, lightweight jigsaw is equipped with Softgrip surfaces and a suction adapter. Delivery includes three T-shank saw blades for wood and plastic and a transport and storage case.

## Features & Benefits

- Easy, tool-free blade change
- Speed electronics for material-appropriate work
- 4-position pendulum stroke for fast and precise cuts
- Saw shoe swivels for mitre cuts up to 45°
- Dust extraction for a clean working environment
- Large Softgrip surfaces for comfortable working
- Easy handling thanks to compact design and low weight
- T-shaft holder for use with common saw blades
- Delivery incl. 3 saw blades (T-shaft) for wood