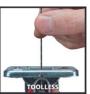

## Features & Benefits

- Easy, tool-free blade change
- Speed electronics for material-appropriate work
- 4-position pendulum stroke for fast and precise cuts
- Saw shoe swivels for mitre cuts up to 45°
- Dust extraction for a clean working environment
- Large Softgrip surfaces for comfortable working
- Easy handling thanks to compact design and low weight
- T-shaft holder for use with common saw blades
- Delivery incl. 3 saw blades (T-shaft) for wood