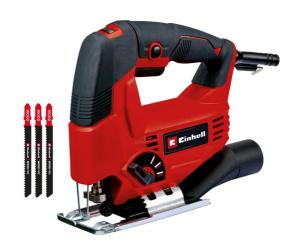

Jig Saw

TC-JS 80/1 Kit

Item No.: 4321157

Ident No.: 21033

Bar Code: 4006825661668

The Einhell jigsaw TC-JS 80/1 Kit ensures precise cuts with practical features such as the pendulum stroke function and a pivoting shoeplate. It is powered by a 550 W motor. The power can be optimally adjusted using speed electronics. The 4-step adjustable pendulum stroke enables fast, precise cuts in a short time. The cutting depth is 80 mm in wood; 10 mm in steel. Mitre cuts of up to 45° are possible. The saw blade can be changed without tools. In addition, the compact, lightweight jigsaw is equipped with Softgrip surfaces and a suction adapter. Delivery includes three T-shank saw blades for wood and plastic and a transport and storage case.

## Features & Benefits

- Easy, tool-free blade change
- Speed electronics for material-appropriate work
- 4-position pendulum stroke for fast and precise cuts
- Saw shoe swivels for mitre cuts up to 45°
- Dust extraction for a clean working environment
- Large Softgrip surfaces for comfortable working
- Easy handling thanks to compact design and low weight
- T-shaft holder for use with common saw blades
- Delivery incl. 3 saw blades (T-shaft) for wood