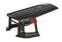

**Robot Lawn Mower** 

**GC-RM 500** 

Item No.: 3413930

Ident No.: 21042

Bar Code: 4006825646689

The Einhell GC-RM 500 robot lawnmower is fitted out with installation equipment for lawns of up to 500 square meters in size. The robot lawnmower has a cutting height adjustment facility between 20 mm and 60 mm and is suitable for inclines up to 35%. The operating time of the Einhell robot lawnmower is programmable. To protect it from theft the lawn robot has PIN code protection and a warning signal. It automatically returns to and gets charged up by the charging unit if required. The safety sensor system has impact, tilt and lift sensors. There is also an integrated rain sensor. For convenient transportation there is a carry handle.

## Features & Benefits

- Programmable operating time
- Safety sensor system thanks to impact, tilt and lift sensors
- Anti-theft protection in form of PIN code and warning signal
- Rain sensor
- Cutting height adjustment (20-60mm)
- Suitable for slopes up to 35%
- Carry-handle for comfortable transport
- Incl. installation equipment for 500 m² lawns
- Automatic return to charging unit and charging