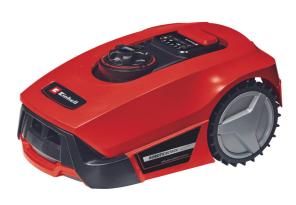

**Robot Lawn Mower** 

**GC-RM 500** 

Item No.: 3413930

Ident No.: 21042

Bar Code: 4006825646689

The Einhell GC-RM 500 robot lawnmower is fitted out with installation equipment for lawns of up to 500 square meters in size. The robot lawnmower has a cutting height adjustment facility between 20 mm and 60 mm and is suitable for inclines up to 35%. The operating time of the Einhell robot lawnmower is programmable. To protect it from theft the lawn robot has PIN code protection and a warning signal. It automatically returns to and gets charged up by the charging unit if required. The safety sensor system has impact, tilt and lift sensors. There is also an integrated rain sensor. For convenient transportation there is a carry handle.