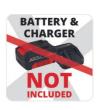

The hybrid function also ensures permanent operational readiness; the lamp can be operated from a 220 V power connection as well. 20 LEDs provide illumination in every corner. The Einhell TE-CL 18/2000 LiAC - Solo lamp has a swiveling lamp head to provide great flexibility. It is portable and easy to handle. Thanks to numerous fastening options, there are no end of potential uses. Supplied without a battery/charger which are available separately

### Features & Benefits

- A member of the Power X-Change family
- Optimum illumination thanks to high-performance LEDs
- High flexibility thanks to a swiveling lamp head
- Universal use thanks to numerous fastening options
- Hybrid function ensures permanent operational readiness
- Supplied without battery and charger (available separately)