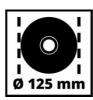

## **Technical Data**

- Mains supply 220-240 V | 50 Hz 850 W - Power

- Idle speed 12000 min^-1 - Disc diameter 125 mm