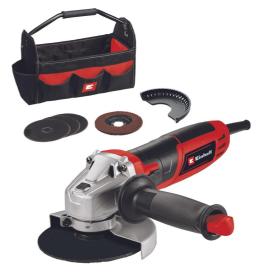

**Angle Grinder** 

TC-AG 125/850 Kit

Item No.: 4430977

Ident No.: 21023

Bar Code: 4006825661750

The Einhell angle grinder TC-AG 125/850 Kit is a powerful all-rounder in workshop, house and garage. The pane protector ensures increased user safety. Safe working is guaranteed by the restart protection. The spindle lock allows a simple and comfortable tool change. The metal gear head ensures flexible working. The additional handle can be mounted in two positions and thus allows comfortable inserts in any situation. The angle grinder set includes three cutting discs (Ø 125 mm) and the disc grinder disc. The delivery takes place in the practical Einhell Bag 45/22.

## Features & Benefits

- Disk guard for extra user safety
- Spindle locking system for changing tools easily and conveniently
- Metal gear head for flexible operation
- Restart safeguard for safe working
- Additional handle can be fitted in 2 positions
- Incl. 3x cutting disc and 1x fin grinding disc
- Supplied in the practical Einhell bag 45/22

## Available as special accessories

2 Schleifmop 125 K 40/80 Winkelschleifer-Zubehör Item No.: 49795705 Bar Code: 4009317957058 Einhell Accessory

10 Trennschei. dünn 125x1,0 Winkelschleifer-Zubehör Item No.: 49711945 Bar Code: 4009317119456 Einhell Accessory