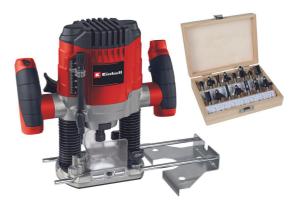

#### TC-RO 1155 Kit

ltem No.: 4350474

Ident No.: 21013

Bar Code: 4006825673944

The TC-RO 1155 Router Kit is a powerful 1,100-watt tool. The routing depth can be quickly preselected via a multi-position turret stop and then precisely tuned by means of a fine adjuster. Thanks to speed control electronics, the performance of the router can be optimally adapted to the requirements of the material and the router bit. The spindle lock enables quick, effortless changes of tool. The collet allows the use of tools with shank diameters of 6 mm or 8 mm. The extensive accessories contained in the TC-RO 1155 kit include a Ø 35 mm extraction adapter, a rip fence, a compass tip, a copying sleeve and a 15-piece routing set for woodworking.

#### **Features & Benefits**

- Depth adjustment with multi-stage turret stop
- Spindle lock for easy tool change
- Infinitely variable speed control electronics
- Steplessly adjustable routing depth with fine adjustment
- Collet 6 and 8 mm for various router cutters
- Incl. rip fence, compass tip, and copying sleeve
- Incl. tool for changing router bits
- Plastic insert protects the workpiece surface
- Chip shield protects against chips in the field of view
- Incl. extraction adapter compatible with Einhell wet/dry vacuum cleaners
- Incl. 15-piece woodworking router bit set in practical box