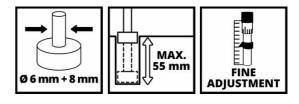

#### TC-RO 1155 Kit

ltem No.: 4350474

Ident No.: 21013

Bar Code: 4006825673944

The TC-RO 1155 Router Kit is a powerful 1,100-watt tool. The routing depth can be quickly preselected via a multi-position turret stop and then precisely tuned by means of a fine adjuster. Thanks to speed control electronics, the performance of the router can be optimally adapted to the requirements of the material and the router bit. The spindle lock enables quick, effortless changes of tool. The collet allows the use of tools with shank diameters of 6 mm or 8 mm. The extensive accessories contained in the TC-RO 1155 kit include a Ø 35 mm extraction adapter, a rip fence, a compass tip, a copying sleeve and a 15-piece routing set for woodworking.

### **Technical Data**

| - Mains supply         | 230-240 V   50 Hz    |
|------------------------|----------------------|
| - Power                | 1100 W               |
| - Idle speed           | 11000 - 30000 min^-1 |
| - Stroke height        | 55 mm                |
| - Moulding cutter max. | 30 mm                |