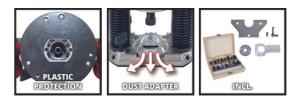

#### **Features & Benefits**

- Depth adjustment with multi-stage turret stop
- Spindle lock for easy tool change
- Infinitely variable speed control electronics
- Steplessly adjustable routing depth with fine adjustment
- Collet 6 and 8 mm for various router cutters
- Incl. rip fence, compass tip, and copying sleeve
- Incl. tool for changing router bits
- Plastic insert protects the workpiece surface
- Chip shield protects against chips in the field of view
- Incl. extraction adapter compatible with Einhell wet/dry vacuum cleaners
- Incl. 15-piece woodworking router bit set in practical box