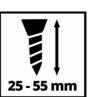

## **Magazine Attachment**

Item No.: 4259955

Ident No.: 21012

Bar Code: 4006825671452

The Original Einhell magazine attachment is an accessory for cordless drywall screwdrivers. The Einhell magazine attachment is suitable for the Einhell cordless drywall screwdriver TE-DY 18 Li and the drywall screwdriver TC-DY 710 E. By using collated screws, or screw strips, the drywall screws can be screwed in quickly. The magazine attachment can be used with all common screw belts with 25–55 mm long quick-build screws. Screw length and depth adjustment can be adjusted directly on the magazine attachment. A matching bit is included.

## **Features & Benefits**

- Einhell Drywall Screwdriver Accessories
- Compatible: Einhell TE-DY 18 Li and TC-DY 710 E Cordless Drywall Screwdrivers
- Magazine attachment for drywall screwdrivers to enable faster screwing
- Easy conversion from drywall screwdriver to auto-feed screwdriver
- Compatible with all standard collated screw strips
- Can be used with drywall screws 25 55 mm long
- Easy screw length adjustment
- Precise depth control by means of adjustable depth stop
- Supplied with matching bit

#### **Technical Data**

Min. length of screw
Max. length of screw
Max. screw diameter
3.9 mm