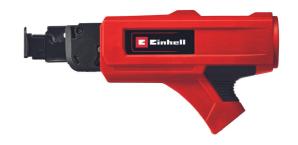

**Drywall Screwdriver Accessory** 

## **Magazine Attachment**

Item No.: 4259955

Ident No.: 21012

Bar Code: 4006825671452

The Original Einhell magazine attachment is an accessory for cordless drywall screwdrivers. The Einhell magazine attachment is suitable for the Einhell cordless drywall screwdriver TE-DY 18 Li and the drywall screwdriver TC-DY 710 E. By using collated screws, or screw strips, the drywall screws can be screwed in quickly. The magazine attachment can be used with all common screw belts with 25–55 mm long quick-build screws. Screw length and depth adjustment can be adjusted directly on the magazine attachment. A matching bit is included.