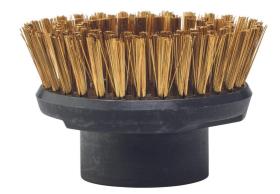

**Surface Brush Accessory** 

Bürste ULTRA 95/25 (Messing)

Item No.: 3424133

Ident No.: 21013

Bar Code: 4006825673111

The Original Einhell brush ULTRA 95/25 is a suitable accessory or spare part for the Einhell cordless surface brush PICOBELLA 18/90. The hard brush with brass bristles is universally applicable and is ideal for removing stubborn dirt. Rust films and encrustations on grill grates can be easily and precisely removed thanks to the handy brush. The delicate patina is not damaged, so that the corrosion protection is retained. In addition, the metal brush can also be used to do fine grinding work, such as removing paint on wood, stone or other metals. The outwardly directed bristles facilitate cleaning in tight spots.

## **Features & Benefits**

- Original Einhell ULTRA brush for Einhell PICOBELLA
- Suitable for the Einhell cordless surface brush PICOBELLA 18/90
- Small, handy brush for precise cleaning
- Ideal for removing stubborn dirt
- Hard brass bristles for cleaning robust materials
- Also suitable for fine grinding work