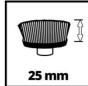

## **Technical Data**

- Diameter 95 mm - Number of included brush sets

- Product weight (kg)

- Gross weight (kg) 0.245

115 x 69 x 119 mm - Dimensions single packaging

0

- Pieces per export carton 48 Pieces 20.5 kg - Gross weight of export carton