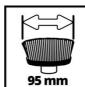

## **Technical Data**

- Diameter 95 mm - Number of included brush sets

- Product weight (kg)

- Gross weight (kg) 0.245

115 x 69 x 119 mm - Dimensions single packaging

0

- Pieces per export carton 48 Pieces 20.5 kg - Gross weight of export carton