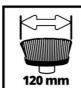

## **Technical Data**

- Diameter 120 mm - Number of included brush sets

0 - Product weight (kg) - Gross weight (kg) 0.202

- Dimensions single packaging 137 x 137 x 95 mm

- Pieces per export carton 100 Pieces - Gross weight of export carton 21 kg