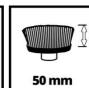

## **Technical Data**

- Diameter 120 mm - Number of included brush sets

0 - Product weight (kg) - Gross weight (kg) 0.202

- Dimensions single packaging 137 x 137 x 95 mm

- Pieces per export carton 100 Pieces - Gross weight of export carton 21 kg