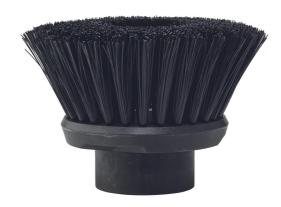

**Surface Brush Accessory** 

Brush SOFT 120/50

Item No.: 3424131

Ident No.: 21013

Bar Code: 4006825673098

The Original Einhell brush SOFT 120/50 is a suitable accessory or spare part for the Einhell cordless surface brush PICOBELLA 18/90. The soft brush with nylon bristles is universally applicable and ideal for wet cleaning of indoor and outdoor areas. Numerous surfaces in the kitchen, bathroom, garden or garage - such as garden tools, furniture, shower, sink or car rims - can be cleaned precisely and thoroughly with the handy soft brush. With the long bristles, hard-to-reach places in corners or gaps can easily be reached. The outwardly directed bristles also facilitate cleaning at constrictions.