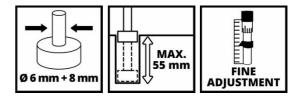

#### Features & Benefits

- Multi-setting turret stop
- Spindle lock
- Electronic speed control
- Infinitely adjustable routing depth with fine adjustment
- Clamp 6 and 8 mm
- Parallel stop
- Compass point
- Copy sleeve
- Dust extraction adapter
- Cutter change tool
- Plastic insert protects the workpiece surface
- Chip shield

# **Technical Data**

| - Mains supply |  |
|----------------|--|
|----------------|--|

- Power
- Idle speed - Stroke height

1100 W 11000 - 30000 min^-1 55 mm 30 mm 6 + 8 mm

230-240 V | 50 Hz