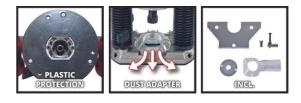

#### Features & Benefits

- Multi-setting turret stop
- Spindle lock
- Electronic speed control
- Infinitely adjustable routing depth with fine adjustment
- Clamp 6 and 8 mm
- Parallel stop
- Compass point
- Copy sleeve
- Dust extraction adapter
- Cutter change tool
- Plastic insert protects the workpiece surface
- Chip shield