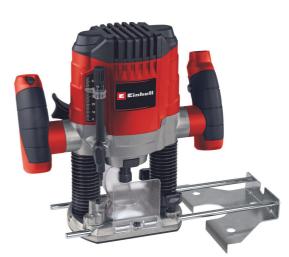

#### TC-RO 1155 E

Item No.: 4350470

Ident No.: 11025

Bar Code: 4006825580143

The TC-RO 1155 E router is a handy, powerful tool and an indispensable source of help for ambitious DIY enthusiasts on numerous routing jobs. The routing depth can be quickly selected by means of a multi-setting turret stop, with fine settings possible using a precision adjustment facility. A chip shield provides additional safety during operation.

#### Features & Benefits

- Multi-setting turret stop
- Spindle lock
- Electronic speed control
- Infinitely adjustable routing depth with fine adjustment
- Clamp 6 and 8 mm
- Parallel stop
- Compass point
- Copy sleeve
- Dust extraction adapter
- Cutter change tool
- Plastic insert protects the workpiece surface
- Chip shield