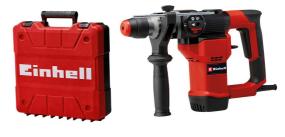

## TC-RH 28 3F

Item No.: 4258002

Ident No.: 21012

Bar Code: 4006825671070

The Einhell Rotary Hammer TC-RH 28 3F combines three functions in a single tool: Drilling, hammer drilling and chiselling with rotation stop. The 950 watts of power, pneumatic percussion mechanism, 3.5 joule impact strength and adjustable speed electronics ensure you can work efficiently and with the appropriate conditions for the material. The continuously adjustable depth stop, just like the gearbox, is made of solid metal. The semi-automatic SDS-Plus chuck ensures makes changing drill bits and chisels easy. The rotary hammer sits comfortably in the hand thanks to the auxiliary soft-grip handle, which is securely attached by ribbing. The Einhell Rotary Hammer TC-RH 28 3F comes in a practical transport and storage case.

## **Features & Benefits**

- 3 functions: Drilling, hammer drilling, chiseling with fixation
- Finely adjustable speed electronics for sensitive work
- Pneumatic impact mechanism for effortless drilling in concrete
- Robust SDS-plus tool holder with semi-automatic function
- Additional handle with secure fixation thanks to ribbing
- Overload slipping clutch for increased user safety
- Adjustable drill depth stop made of solid metal
- Ergonomic handle with soft grip for optimum hold
- Delivery in transport and storage case E-Box Basic