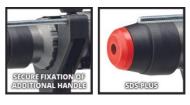

## TC-RH 28 3F

Item No.: 4258002

Ident No.: 21012

Bar Code: 4006825671070

The Einhell Rotary Hammer TC-RH 28 3F combines three functions in a single tool: Drilling, hammer drilling and chiselling with rotation stop. The 950 watts of power, pneumatic percussion mechanism, 3.5 joule impact strength and adjustable speed electronics ensure you can work efficiently and with the appropriate conditions for the material. The continuously adjustable depth stop, just like the gearbox, is made of solid metal. The semi-automatic SDS-Plus chuck ensures makes changing drill bits and chisels easy. The rotary hammer sits comfortably in the hand thanks to the auxiliary soft-grip handle, which is securely attached by ribbing. The Einhell Rotary Hammer TC-RH 28 3F comes in a practical transport and storage case.

## **Features & Benefits**

- 3 functions: Drilling, hammer drilling, chiseling with fixation
- Finely adjustable speed electronics for sensitive work
- Pneumatic impact mechanism for effortless drilling in concrete
- Robust SDS-plus tool holder with semi-automatic function
- Additional handle with secure fixation thanks to ribbing
- Overload slipping clutch for increased user safety
- Adjustable drill depth stop made of solid metal
- Ergonomic handle with soft grip for optimum hold
- Delivery in transport and storage case E-Box Basic