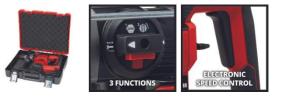

## TC-RH 28 3F

Item No.: 4258002

Ident No.: 21012

Bar Code: 4006825671070

The Einhell Rotary Hammer TC-RH 28 3F combines three functions in a single tool: Drilling, hammer drilling and chiselling with rotation stop. The 950 watts of power, pneumatic percussion mechanism, 3.5 joule impact strength and adjustable speed electronics ensure you can work efficiently and with the appropriate conditions for the material. The continuously adjustable depth stop, just like the gearbox, is made of solid metal. The semi-automatic SDS-Plus chuck ensures makes changing drill bits and chisels easy. The rotary hammer sits comfortably in the hand thanks to the auxiliary soft-grip handle, which is securely attached by ribbing. The Einhell Rotary Hammer TC-RH 28 3F comes in a practical transport and storage case.

## **Features & Benefits**

- 3 functions: Drilling, hammer drilling, chiseling with fixation
- Finely adjustable speed electronics for sensitive work
- Pneumatic impact mechanism for effortless drilling in concrete
- Robust SDS-plus tool holder with semi-automatic function
- Additional handle with secure fixation thanks to ribbing
- Overload slipping clutch for increased user safety
- Adjustable drill depth stop made of solid metal
- Ergonomic handle with soft grip for optimum hold
- Delivery in transport and storage case E-Box Basic