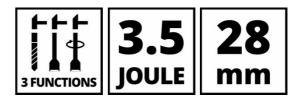

## TC-RH 28 3F

Item No.: 4258002

Ident No.: 21012

Bar Code: 4006825671070

The Einhell Rotary Hammer TC-RH 28 3F combines three functions in a single tool: Drilling, hammer drilling and chiselling with rotation stop. The 950 watts of power, pneumatic percussion mechanism, 3.5 joule impact strength and adjustable speed electronics ensure you can work efficiently and with the appropriate conditions for the material. The continuously adjustable depth stop, just like the gearbox, is made of solid metal. The semi-automatic SDS-Plus chuck ensures makes changing drill bits and chisels easy. The rotary hammer sits comfortably in the hand thanks to the auxiliary soft-grip handle, which is securely attached by ribbing. The Einhell Rotary Hammer TC-RH 28 3F comes in a practical transport and storage case.

## **Technical Data**

| - Mains supply                  | 220-240 V   50/60 Hz |
|---------------------------------|----------------------|
| - Power                         | 950 W                |
| - Idle speed                    | 0-990 min^-1         |
| - Impact rate                   | 0-4600 min^-1        |
| - Impact power                  | 3.5 J                |
| - Tool holder                   | SDS-plus             |
| - Drilling capacity in concrete | 28 mm                |
|                                 |                      |