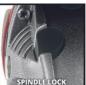

**Angle Grinder** 

**TE-AG 230/2000** 

Item No.: 4430840

Ident No.: 21023

Bar Code: 4006825593419

The angle grinder TE-AG 230/2000 is a robust and powerful tool for real experts with exacting demands, which offers outstanding performance on challenging cutting, grinding and roughing jobs everywhere in the home, workshop and garage. Its disk guard with quick-adjust facility can be adapted with just a twist of the hand to any task, while the spindle lock permits easy and speedy tool change. A soft start function ensures that the tool starts up smoothly and safely.

## **Features & Benefits**

- Solid two-hand operated angle grinder with low-vibration running
- Perfectly suited for high abrasive grinding as well as cutting
- With softstart for safe operation and to limit starting current
- Ergonomic softgrip areas for more comfort and safety
- User-friendly disc guard quick adjustment
- Easy disc change by the use of spindle lock button
- 2nd handle tiltable in 3 positions flexible due to application
- Durable Aluminium metal gear head for tough on-site jobs
- Big radius of action due to 3m long and sturdy rubber cable
- With innovative cable clip to fix wound-up cable
- Delivery including flange nut wrench, without disc