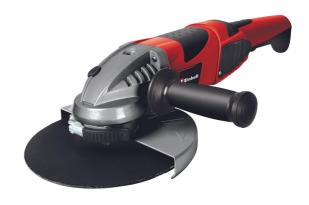

**Angle Grinder** 

**TE-AG 230/2000** 

Item No.: 4430840

Ident No.: 21023

Bar Code: 4006825593419

The angle grinder TE-AG 230/2000 is a robust and powerful tool for real experts with exacting demands, which offers outstanding performance on challenging cutting, grinding and roughing jobs everywhere in the home, workshop and garage. Its disk guard with quick-adjust facility can be adapted with just a twist of the hand to any task, while the spindle lock permits easy and speedy tool change. A soft start function ensures that the tool starts up smoothly and safely.

## **Features & Benefits**

- Solid two-hand operated angle grinder with low-vibration running
- Perfectly suited for high abrasive grinding as well as cutting
- With softstart for safe operation and to limit starting current
- Ergonomic softgrip areas for more comfort and safety
- User-friendly disc guard quick adjustment
- Easy disc change by the use of spindle lock button
- 2nd handle tiltable in 3 positions flexible due to application
- Durable Aluminium metal gear head for tough on-site jobs
- Big radius of action due to 3m long and sturdy rubber cable
- With innovative cable clip to fix wound-up cable
- Delivery including flange nut wrench, without disc