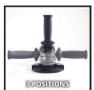

## **Features & Benefits**

- Solid two-hand operated angle grinder with low-vibration running
- Perfectly suited for high abrasive grinding as well as cutting
- With softstart for safe operation and to limit starting current
- Ergonomic softgrip areas for more comfort and safety
- User-friendly disc guard quick adjustment
- Easy disc change by the use of spindle lock button
- 2nd handle tiltable in 3 positions flexible due to application
- Durable Aluminium metal gear head for tough on-site jobs
- Big radius of action due to 3m long and sturdy rubber cable
- With innovative cable clip to fix wound-up cable
- Delivery including flange nut wrench, without disc