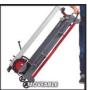

#### **Radial Tile Cutting Machine**

**TE-TC 920 UL** 

Item No.: 4301220

Ident No.: 21031

Bar Code: 4006825614367

The TE-TC 920 UL radial tile cutting machine from Einhell is designed for extra long cutting lengths, with a laser as an optical cutting aid. A motor guide with 6 ball bearings ensures high performance, while the angle stop can be adjusted precisely to the degree for exact guidance. The motor can be swiveled by up to 45° degrees and a turbo-diamond cutting disk with water supply are already fitted. To protect the pump from metal splinters there is a dirt trap, washable filter mats and an integrated filter. The work table with height-adjustable base comes with two additional width extension elements. The folding chassis has a latching function and transport wheels and a handle.

### Features & Benefits

- Extra-long cutting length
- Robust folding base frame with latching function
- Transport wheels and transport handle
- Height-adjustable foot
- Pump with dirt trap and washable filter mats
- Large work table with non-slip rubber support
- 2 additional work tables for widening the work table surface
- Solid water collection tank made of sheet steel
- Angle stop adjustable to the degree
- Laser as optical cutting aid
- Motor guide with 6 ball bearings
- Infinitely adjustable angle from 0 to 45°
- Turbo diamond cutting wheel with water supply system