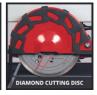

#### **Radial Tile Cutting Machine**

**TE-TC 920 UL** 

Item No.: 4301220

Ident No.: 21031

Bar Code: 4006825614367

The TE-TC 920 UL radial tile cutting machine from Einhell is designed for extra long cutting lengths, with a laser as an optical cutting aid. A motor guide with 6 ball bearings ensures high performance, while the angle stop can be adjusted precisely to the degree for exact guidance. The motor can be swiveled by up to 45° degrees and a turbo-diamond cutting disk with water supply are already fitted. To protect the pump from metal splinters there is a dirt trap, washable filter mats and an integrated filter. The work table with height-adjustable base comes with two additional width extension elements. The folding chassis has a latching function and transport wheels and a handle.

### Features & Benefits

- Extra-long cutting length
- Robust folding base frame with latching function
- Transport wheels and transport handle
- Height-adjustable foot
- Pump with dirt trap and washable filter mats
- Large work table with non-slip rubber support
- 2 additional work tables for widening the work table surface
- Solid water collection tank made of sheet steel
- Angle stop adjustable to the degree
- Laser as optical cutting aid
- Motor guide with 6 ball bearings
- Infinitely adjustable angle from 0 to 45°
- Turbo diamond cutting wheel with water supply system

- Diamond cutting disc Ø200 x ø25.4 mm

- Swiveling range of cutting disc 0-45° - IP code IP54

- Size of working table 890 x 475 mm

# Available as special accessories

DIA-Trennschscheibe 200x25,4mm Fliesenschneider-Zubehör Item No.: 49795855 Bar Code: 4009317958550 Diamond-Cutting-Disc, Turbo Tile Cutting Accessory Item No.: 49797750 Bar Code: 4009317977506 Einhell Accessory