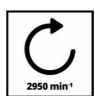

#### **Technical Data**

220-240 V | 50 Hz - Mains supply - Power 800 W - Max. power (S6 | S6%) 900 W | 20 % 2950 min^-1 - Idle speed - Max. cutting height at 45° 29 mm - Max. cutting height at 90° 36 mm - Max. cutting length 92 cm