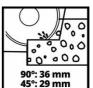

#### **Technical Data**

220-240 V | 50 Hz - Mains supply - Power 800 W - Max. power (S6 | S6%) 900 W | 20 % 2950 min^-1 - Idle speed - Max. cutting height at 45° 29 mm - Max. cutting height at 90° 36 mm - Max. cutting length 92 cm