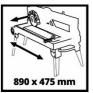

- Diamond cutting disc Ø200 x ø25.4 mm

- Swiveling range of cutting disc 0-45° - IP code IP54

- Size of working table 890 x 475 mm