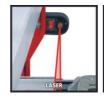

#### **Radial Tile Cutting Machine**

**TE-TC 920 UL** 

Item No.: 4301220

Ident No.: 21031

Bar Code: 4006825614367

The TE-TC 920 UL radial tile cutting machine from Einhell is designed for extra long cutting lengths, with a laser as an optical cutting aid. A motor guide with 6 ball bearings ensures high performance, while the angle stop can be adjusted precisely to the degree for exact guidance. The motor can be swiveled by up to 45° degrees and a turbo-diamond cutting disk with water supply are already fitted. To protect the pump from metal splinters there is a dirt trap, washable filter mats and an integrated filter. The work table with height-adjustable base comes with two additional width extension elements. The folding chassis has a latching function and transport wheels and a handle.

### Features & Benefits

- Extra-long cutting length
- Robust folding base frame with latching function
- Transport wheels and transport handle
- Height-adjustable foot
- Pump with dirt trap and washable filter mats
- Large work table with non-slip rubber support
- 2 additional work tables for widening the work table surface
- Solid water collection tank made of sheet steel
- Angle stop adjustable to the degree
- Laser as optical cutting aid
- Motor guide with 6 ball bearings
- Infinitely adjustable angle from 0 to 45°
- Turbo diamond cutting wheel with water supply system