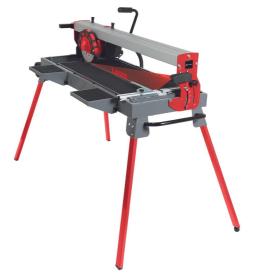

#### **Radial Tile Cutting Machine**

**TE-TC 920 UL** 

Item No.: 4301220

Ident No.: 21031

Bar Code: 4006825614367

The TE-TC 920 UL radial tile cutting machine from Einhell is designed for extra long cutting lengths, with a laser as an optical cutting aid. A motor guide with 6 ball bearings ensures high performance, while the angle stop can be adjusted precisely to the degree for exact guidance. The motor can be swiveled by up to 45° degrees and a turbo-diamond cutting disk with water supply are already fitted. To protect the pump from metal splinters there is a dirt trap, washable filter mats and an integrated filter. The work table with height-adjustable base comes with two additional width extension elements. The folding chassis has a latching function and transport wheels and a handle.

### Features & Benefits

- Extra-long cutting length
- Robust folding base frame with latching function
- Transport wheels and transport handle
- Height-adjustable foot
- Pump with dirt trap and washable filter mats
- Large work table with non-slip rubber support
- 2 additional work tables for widening the work table surface
- Solid water collection tank made of sheet steel
- Angle stop adjustable to the degree
- Laser as optical cutting aid
- Motor guide with 6 ball bearings
- Infinitely adjustable angle from 0 to 45°
- Turbo diamond cutting wheel with water supply system