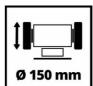

## **Technical Data**

- Mains supply 220-240 V | 50 Hz 150 W | 15 % - Max. power (S6 | S6%) - Max. idle speed 2980 min^-1

- Grinding wheel mount diameter 12.7 mm Ø150 x ø32 x 16 mm - Grinding wheels

- Grain size K36 / K60