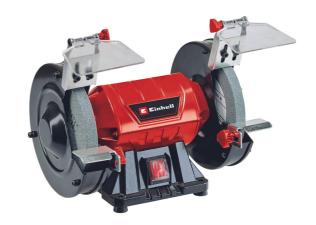

**Bench Grinder** 

**TC-BG 150** 

Item No.: 4412632

Ident No.: 11019

Bar Code: 4006825649888

The Einhell TC-BG 150 double wheel grinder is specifically suitable for performing minor repairs and sharpening blades, but can also be used for strong repairs, adjustments to shape and new initial grinding/sanding as well. The robust compact metal construction ensures that the grinder has a long service life. Large adjustable work supports are a help for a wide range of applications, while the ball bearing mounted shaft with zero play makes it possible to achieve precise results. For safety there are spark guard windows which can be adjusted without any tools, plus guard hoods which are closed at the sides. 4 rubber feet absorb vibrations and ensure a secure and steady standing position in operation.

## Features & Benefits

- 4 rubber feet for standing securely and with low vibrations
- Large adjustable work supports for a wide range of applications
- Adjustable spark guard windows, with no need for any tools
- Robust and compact metal structure for a long service life
- Zero-play ball-bearings for precise operation
- Guard hoods which are closed at the sides for safe operation
- Includes coarse and fine grinding/sanding wheel (K36/K60)
- For repairs, adjustments to shape + new initial grinding/sanding
- For minor repairs and sharpening blades