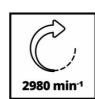

## **Technical Data**

- Mains supply 220-240 V | 50 Hz 150 W | 15 % - Max. power (S6 | S6%) - Max. idle speed 2980 min^-1

- Grinding wheel mount diameter 12.7 mm Ø150 x ø32 x 16 mm - Grinding wheels

- Grain size K36 / K60