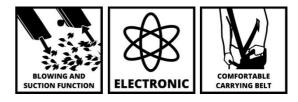

## **Electric Leaf Vacuum**

GC-EL 3024 E; EX; UK

ltem No.: 3433371

Ident No.: 21013

Bar Code: 4006825673074

The GC-EL 3024 E electric blower vac is a powerful tool and reliable helper for gardeners who want to clean up their grounds and gardens. The change-over between the blow and vacuum function without tools allows the blower vac to be quickly adjusted to the job in hand. The electronic speed control enables the suction and blowing power to be exactly dosed. Two guide wheels ensure comfortable and back-friendly operation on paths, lawns and difficult terrain. With the adjustable carrying strap this electric blower vac can be comfortably carried over difficult terrain for back-friendly operation with minimum effort.

## **Features & Benefits**

- Selector switch for vacuum/blowing function
- Large 2-piece suction tube
- Electronic speed control
- Useful additional handle
- 2 guide rollers
- 40I debris bag with looking window
- Adjustable carrying strap