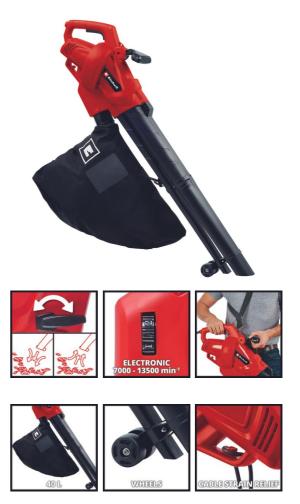

## **Electric Leaf Vacuum**

GC-EL 3024 E; EX; UK

ltem No.: 3433371

Ident No.: 21013

Bar Code: 4006825673074

The GC-EL 3024 E electric blower vac is a powerful tool and reliable helper for gardeners who want to clean up their grounds and gardens. The change-over between the blow and vacuum function without tools allows the blower vac to be quickly adjusted to the job in hand. The electronic speed control enables the suction and blowing power to be exactly dosed. Two guide wheels ensure comfortable and back-friendly operation on paths, lawns and difficult terrain. With the adjustable carrying strap this electric blower vac can be comfortably carried over difficult terrain for back-friendly operation with minimum effort.

## **Features & Benefits**

- Selector switch for vacuum/blowing function
- Large 2-piece suction tube
- Electronic speed control
- Useful additional handle
- 2 guide rollers
- 40I debris bag with looking window
- Adjustable carrying strap

## **Technical Data**

| - Mains supply          | 230-240 V   50 Hz   |
|-------------------------|---------------------|
| - Power                 | 3000 W              |
| - Idle speed            | 7000 - 13500 min^-1 |
| - Max. suction power    | 650 m³/h            |
| - Shredding function    | 10:1                |
| - Capacity of catch bag | 40 L                |