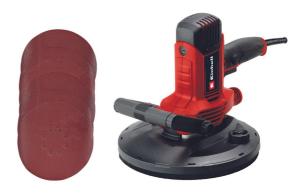

#### **Drywall Polisher**

#### **TC-DWS 225**

ltem No.: 4259945

Ident No.: 21012

Bar Code: 4006825668834

The Einhell drywall sander TC-DWS 225 is the perfect partner for renovation work with an output of 1220 watts. Equipped with a 4 m long power cable, two softgrip handles, an integrated dust extraction system with dust collection sack and a spring-mounted sanding plate with removable brush rim edge, the drywall sander is the ideal helper for DIY. The 6 sandpapers supplied allow a quick start and an easy sandpaper change thanks to the hook and loop fastening on the sanding disc. Depending on the area of application or material, the rotation can be adjusted with the help of the speed electronics.

#### **Features & Benefits**

- Powerful 1220 watt motor
- Speed control for adaptation to different surfaces
- Large sanding disc with practical hook and loop fastener
- Brush rim with removable edge for working close to the edge
- Spring-loaded mounting of the sanding disc
- Ergonomic design makes working comfortable
- Adjustable additional handle for optimum handling
- Switch with locking function for continuous operation
- Softgrip for comfortable grip
- Incl. dust suction adapter (Ø 36 mm)
- Incl. 6 abrasive papers Ø 225 mm (2x P60, 2x P80, 2x P120)