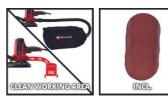

#### **TC-DWS 225**

ltem No.: 4259945

Ident No.: 21012

Bar Code: 4006825668834

The Einhell drywall sander TC-DWS 225 is the perfect partner for renovation work with an output of 1220 watts. Equipped with a 4 m long power cable, two softgrip handles, an integrated dust extraction system with dust collection sack and a spring-mounted sanding plate with removable brush rim edge, the drywall sander is the ideal helper for DIY. The 6 sandpapers supplied allow a quick start and an easy sandpaper change thanks to the hook and loop fastening on the sanding disc. Depending on the area of application or material, the rotation can be adjusted with the help of the speed electronics.

#### **Features & Benefits**

- Powerful 1220 watt motor
- Speed control for adaptation to different surfaces
- Large sanding disc with practical hook and loop fastener
- Brush rim with removable edge for working close to the edge
- Spring-loaded mounting of the sanding disc
- Ergonomic design makes working comfortable
- Adjustable additional handle for optimum handling
- Switch with locking function for continuous operation
- Softgrip for comfortable grip
- Incl. dust suction adapter (Ø 36 mm)
- Incl. 6 abrasive papers Ø 225 mm (2x P60, 2x P80, 2x P120)