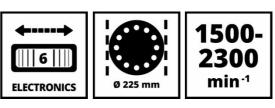

## **Technical Data**

| - Mains supply           | 220-240 V   50 Hz  |
|--------------------------|--------------------|
| - Power                  | 1220 W             |
| - No load speed          | 1500 - 2300 min^-1 |
| - Sanding paper diameter | 225 mm             |
| - Power cord length      | 400 cm             |
|                          |                    |