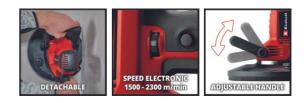

#### **TC-DWS 225**

ltem No.: 4259945

Ident No.: 21012

Bar Code: 4006825668834

The Einhell drywall sander TC-DWS 225 is the perfect partner for renovation work with an output of 1220 watts. Equipped with a 4 m long power cable, two softgrip handles, an integrated dust extraction system with dust collection sack and a spring-mounted sanding plate with removable brush rim edge, the drywall sander is the ideal helper for DIY. The 6 sandpapers supplied allow a quick start and an easy sandpaper change thanks to the hook and loop fastening on the sanding disc. Depending on the area of application or material, the rotation can be adjusted with the help of the speed electronics.

#### **Features & Benefits**

- Powerful 1220 watt motor
- Speed control for adaptation to different surfaces
- Large sanding disc with practical hook and loop fastener
- Brush rim with removable edge for working close to the edge
- Spring-loaded mounting of the sanding disc
- Ergonomic design makes working comfortable
- Adjustable additional handle for optimum handling
- Switch with locking function for continuous operation
- Softgrip for comfortable grip
- Incl. dust suction adapter (Ø 36 mm)
- Incl. 6 abrasive papers Ø 225 mm (2x P60, 2x P80, 2x P120)

## **Technical Data**

| - Mains supply           | 220-240 V   50 Hz  |
|--------------------------|--------------------|
| - Power                  | 1220 W             |
| - No load speed          | 1500 - 2300 min^-1 |
| - Sanding paper diameter | 225 mm             |
| - Power cord length      | 400 cm             |
|                          |                    |