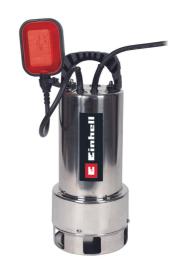

**Dirt Water Pump** 

**GC-DP 9035 N** 

Item No.: 4170778

Ident No.: 11018

Bar Code: 4006825635454

The GC-DP 9035 N dirty water pump is a robust, powerful and reliable helper which provides the best service when pumping off dirty water from ponds, building pits, flooded basements and much more besides. With a rating of 900 W, this powerful pump achieves a delivery rate of up to 18,000 liters of dirty water per hour. The pump housing is made of high quality stainless steel, which makes sure a long running time.

## Features & Benefits

- Carrying Handle
- Floating switch infinitely adjustable in height
- High-grade mechanical seal
- Stainless steel pump housing
- Connector for 25 mm / 38mm hoses + G1 male thread (33.3 mm)
- 90° angle G 1½" male thread x G 1½" male thread (47.8 mm)