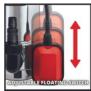

## Features & Benefits

- Carrying Handle
- Floating switch infinitely adjustable in height
- High-grade mechanical seal
- Stainless steel pump housing
- Connector for 25 mm / 38mm hoses + G1 male thread (33.3 mm)
- 90° angle G 1½" male thread x G 1½" male thread (47.8 mm)