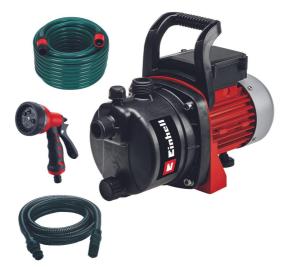

**Garden Pump Kit** 

GC-GP 6538 Set/I

Item No.: 4180286

Ident No.: 11029

Bar Code: 4006825638875

With the Einhell Garden Pump GC-GP 6538 Set/I, ambitious hobby gardeners are perfectly equipped for garden work at home so that they can keep their grass, vegetables and flower beds well-watered with precious water on dry days. The pump delivers an impressive output of 650 W and can pump up to 3,800 liters per hour. The garden pump is equipped with an On/Off switch and has a water filler screw for use after an extended break. The water drain screw is provided so that the unit can be stored protected against frost during the winter months. It also comes with a practical carrying handle. The set includes a four-meter suction hose and a 20-meter garden hose, as well as a handy spray gun.

## Features & Benefits

- On/Off switch
- Water filling screw
- Water drain screw
- Carrying handle
- Incl. 4 m suction hose
- Incl. 20 m garden hose
- Incl. sprayer