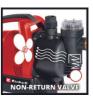

**Automatic Water Works** 

GC-AW 6333

Item No.: 4176730

Ident No.: 11027

Bar Code: 4006825609226

The GC-AW 6333 automatic domestic water system is an efficient and reliable helper which enables clear water to be delivered on demand and in energy-saving mode from reservoirs, wells and shafts for use in irrigation systems or as service water. Its electronic flow switch with LED indicator and auto function turns the pump on/off automatically when water is required. With a powerful 630 W motor, this automatic waterworks achieves a delivery rate of up to 3,300 liters of water per hour. Among other features the automatic domestic water system has a pre-filter with an integrated non-return valve, a large water filler opening for easy filling, and a plastic high-quality pump housing. The useful carry-handle enables comfortable transportation.

## Features & Benefits

- Electronic flow switch with LED indicator
- Automatic function
- Large filler opening
- Prefilter with integrated non-return valve
- Integrated, electronic dry-running-protection
- Water drain screw
- Suction connection made of brass
- Pressure connection made of plastic
- Useful carry-handle
- High quality pump housing made of plastic