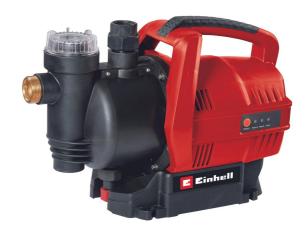

**Automatic Water Works** 

GC-AW 6333

Item No.: 4176730

Ident No.: 11027

Bar Code: 4006825609226

The GC-AW 6333 automatic domestic water system is an efficient and reliable helper which enables clear water to be delivered on demand and in energy-saving mode from reservoirs, wells and shafts for use in irrigation systems or as service water. Its electronic flow switch with LED indicator and auto function turns the pump on/off automatically when water is required. With a powerful 630 W motor, this automatic waterworks achieves a delivery rate of up to 3,300 liters of water per hour. Among other features the automatic domestic water system has a pre-filter with an integrated non-return valve, a large water filler opening for easy filling, and a plastic high-quality pump housing. The useful carry-handle enables comfortable transportation.