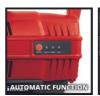

**Automatic Water Works** 

GC-AW 6333

Item No.: 4176730

Ident No.: 11027

Bar Code: 4006825609226

The GC-AW 6333 automatic domestic water system is an efficient and reliable helper which enables clear water to be delivered on demand and in energy-saving mode from reservoirs, wells and shafts for use in irrigation systems or as service water. Its electronic flow switch with LED indicator and auto function turns the pump on/off automatically when water is required. With a powerful 630 W motor, this automatic waterworks achieves a delivery rate of up to 3,300 liters of water per hour. Among other features the automatic domestic water system has a pre-filter with an integrated non-return valve, a large water filler opening for easy filling, and a plastic high-quality pump housing. The useful carry-handle enables comfortable transportation.

## Features & Benefits

- Electronic flow switch with LED indicator
- Automatic function
- Large filler opening
- Prefilter with integrated non-return valve
- Integrated, electronic dry-running-protection
- Water drain screw
- Suction connection made of brass
- Pressure connection made of plastic
- Useful carry-handle
- High quality pump housing made of plastic