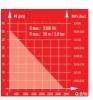

## **Technical Data**

- Mains supply 230 V | 50 Hz 630 W - Power - Max. delivery capacity 3300 L/h 36 m / 3.6 bar - Max. delivery height / - pressure

- Max. suction height 8 m - Max. water temperature 35 °C