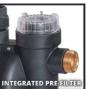

**Automatic Water Works** 

GC-AW 6333

Item No.: 4176730

Ident No.: 11027

Bar Code: 4006825609226

The GC-AW 6333 automatic domestic water system is an efficient and reliable helper which enables clear water to be delivered on demand and in energy-saving mode from reservoirs, wells and shafts for use in irrigation systems or as service water. Its electronic flow switch with LED indicator and auto function turns the pump on/off automatically when water is required. With a powerful 630 W motor, this automatic waterworks achieves a delivery rate of up to 3,300 liters of water per hour. Among other features the automatic domestic water system has a pre-filter with an integrated non-return valve, a large water filler opening for easy filling, and a plastic high-quality pump housing. The useful carry-handle enables comfortable transportation.

## Features & Benefits

- Electronic flow switch with LED indicator
- Automatic function
- Large filler opening
- Prefilter with integrated non-return valve
- Integrated, electronic dry-running-protection
- Water drain screw
- Suction connection made of brass
- Pressure connection made of plastic
- Useful carry-handle
- High quality pump housing made of plastic