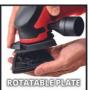

**Delta Sander** 

**TC-DS 20 E** 

Item No.: 4464255

Ident No.: 21012

Bar Code: 4006825669671

The Einhell delta sander TC-DS 20 E is a handy tool for sanding wood, plastic and metal. The sanding plate, which can be rotated in 3 positions, is suitable for machining angled, hard-to-reach areas. The speed regulation allows the adjustment of the power. The sander operates with an oscillating circuit of 2 mm. The sanding shoe is equipped with Velcro fastening. The ergonomic design and the softgrip ensure that the delta sander lies snugly in the hand. For clean work, it has an adapter (Ø 36 mm) for connecting a wet/dry vacuum cleaner. 9 sandpapers (2x K60, 2x K120, 2x K240, 3x K400) are included.

## Features & Benefits

- Delta sanding shoe for sanding hard-to-reach areas
- Delta sanding plate can be rotated in 3 positions
- Speed electronics for material- & application-oriented work
- Easy sandpaper attachment with hook and loop fastener
- Big oscillating circuit & high oscillation rate for powerful work
- Safe and comfortable working thanks to soft grip
- Large working radius thanks to 2 metre power cord
- Cable clip to protect the cable
- Incl. dust extraction adapter (36 mm) for clean workplace
- Incl. 9x sanding paper (2x K60, 2x K120, 2x K240, 3x K400)