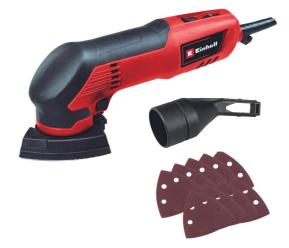

**Delta Sander** 

**TC-DS 20 E** 

Item No.: 4464255

Ident No.: 21012

Bar Code: 4006825669671

The Einhell delta sander TC-DS 20 E is a handy tool for sanding wood, plastic and metal. The sanding plate, which can be rotated in 3 positions, is suitable for machining angled, hard-to-reach areas. The speed regulation allows the adjustment of the power. The sander operates with an oscillating circuit of 2 mm. The sanding shoe is equipped with Velcro fastening. The ergonomic design and the softgrip ensure that the delta sander lies snugly in the hand. For clean work, it has an adapter (Ø 36 mm) for connecting a wet/dry vacuum cleaner. 9 sandpapers (2x K60, 2x K120, 2x K240, 3x K400) are included.

## Features & Benefits

- Delta sanding shoe for sanding hard-to-reach areas
- Delta sanding plate can be rotated in 3 positions
- Speed electronics for material- & application-oriented work
- Easy sandpaper attachment with hook and loop fastener
- Big oscillating circuit & high oscillation rate for powerful work
- Safe and comfortable working thanks to soft grip
- Large working radius thanks to 2 metre power cord
- Cable clip to protect the cable
- Incl. dust extraction adapter (36 mm) for clean workplace
- Incl. 9x sanding paper (2x K60, 2x K120, 2x K240, 3x K400)