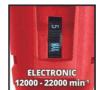

## **Technical Data**

- Mains supply 220-240 V | 50 Hz

200 W - Power

- Oscillating speed 12000-22000 min^-1

- Oscillating circuit

- Sandpaper size 90 x 90 x 90 mm