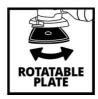

**Delta Sander** 

**TC-DS 20 E** 

Item No.: 4464255

Ident No.: 21012

Bar Code: 4006825669671

The Einhell delta sander TC-DS 20 E is a handy tool for sanding wood, plastic and metal. The sanding plate, which can be rotated in 3 positions, is suitable for machining angled, hard-to-reach areas. The speed regulation allows the adjustment of the power. The sander operates with an oscillating circuit of 2 mm. The sanding shoe is equipped with Velcro fastening. The ergonomic design and the softgrip ensure that the delta sander lies snugly in the hand. For clean work, it has an adapter (Ø 36 mm) for connecting a wet/dry vacuum cleaner. 9 sandpapers (2x K60, 2x K120, 2x K240, 3x K400) are included.

## Features & Benefits

- Delta sanding shoe for sanding hard-to-reach areas
- Delta sanding plate can be rotated in 3 positions
- Speed electronics for material- & application-oriented work
- Easy sandpaper attachment with hook and loop fastener
- Big oscillating circuit & high oscillation rate for powerful work
- Safe and comfortable working thanks to soft grip
- Large working radius thanks to 2 metre power cord
- Cable clip to protect the cable
- Incl. dust extraction adapter (36 mm) for clean workplace
- Incl. 9x sanding paper (2x K60, 2x K120, 2x K240, 3x K400)