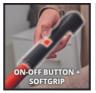

## Teleskopstangenset **BRILLIANTO**

Item No.: 3437101

Ident No.: 21012

Bar Code: 4006825670905

The telescopic rod set is an accessory for the cordless window cleaner BRILLIANTO that facilitates the cleaning of high windows (e.g. conservatory, shop windows). It consists of two telescopic rods (1x microfibre, 1x Brillianto), each of which can be infinitely adjusted up to approx. 120 cm. The window cleaner is simply attached to the telescopic rod, while the battery is inserted directly at the end of the telescopic rod. On the handle of the rod there is also a softgrip surface with on/off switch to have optimal control over the device during work. Thanks to the joint on the telescopic rod, the angle of inclination of the window cleaner is adjusted for streak-free results.

## **Features & Benefits**

- Original Einhell window vacuum accessories
- Suitable for Einhell cordless window cleaner BRILLIANTO
- For easy cleaning of high, hard-to-reach windows
- Optimal cleaning of shop windows, conservatories, etc.
- 2-piece telescopic rod set
- 1x telescopic rod for cordless window cleaner
- 1x telescopic rod with attachment for microfibre pad
- Telescopic rods each infinitely adjustable up to approx. 120 cm
- Adjustable angle of inclination thanks to integrated joint
- Battery slot at the end of the rod for good weight distribution
- Integrated on/off switch at the end of the rod
- Softgrip for optimum grip during use
- Delivery incl. microfibre cloth