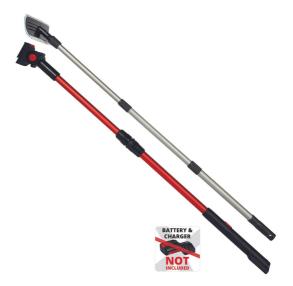

**Window Cleaner Accessory** 

## Teleskopstangenset **BRILLIANTO**

Item No.: 3437101

Ident No.: 21012

Bar Code: 4006825670905

The telescopic rod set is an accessory for the cordless window cleaner BRILLIANTO that facilitates the cleaning of high windows (e.g. conservatory, shop windows). It consists of two telescopic rods (1x microfibre, 1x Brillianto), each of which can be infinitely adjusted up to approx. 120 cm. The window cleaner is simply attached to the telescopic rod, while the battery is inserted directly at the end of the telescopic rod. On the handle of the rod there is also a softgrip surface with on/off switch to have optimal control over the device during work. Thanks to the joint on the telescopic rod, the angle of inclination of the window cleaner is adjusted for streak-free results.

## **Features & Benefits**

- Original Einhell window vacuum accessories
- Suitable for Einhell cordless window cleaner BRILLIANTO
- For easy cleaning of high, hard-to-reach windows
- Optimal cleaning of shop windows, conservatories, etc.
- 2-piece telescopic rod set
- 1x telescopic rod for cordless window cleaner
- 1x telescopic rod with attachment for microfibre pad
- Telescopic rods each infinitely adjustable up to approx. 120 cm
- Adjustable angle of inclination thanks to integrated joint
- Battery slot at the end of the rod for good weight distribution
- Integrated on/off switch at the end of the rod
- Softgrip for optimum grip during use
- Delivery incl. microfibre cloth