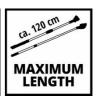

## Teleskopstangenset **BRILLIANTO**

Item No.: 3437101

Ident No.: 21012

Bar Code: 4006825670905

The telescopic rod set is an accessory for the cordless window cleaner BRILLIANTO that facilitates the cleaning of high windows (e.g. conservatory, shop windows). It consists of two telescopic rods (1x microfibre, 1x Brillianto), each of which can be infinitely adjusted up to approx. 120 cm. The window cleaner is simply attached to the telescopic rod, while the battery is inserted directly at the end of the telescopic rod. On the handle of the rod there is also a softgrip surface with on/off switch to have optimal control over the device during work. Thanks to the joint on the telescopic rod, the angle of inclination of the window cleaner is adjusted for streak-free results.

## **Features & Benefits**

- Original Einhell window vacuum accessories
- Suitable for Einhell cordless window cleaner BRILLIANTO
- For easy cleaning of high, hard-to-reach windows
- Optimal cleaning of shop windows, conservatories, etc.
- 2-piece telescopic rod set
- 1x telescopic rod for cordless window cleaner
- 1x telescopic rod with attachment for microfibre pad
- Telescopic rods each infinitely adjustable up to approx. 120 cm
- Adjustable angle of inclination thanks to integrated joint
- Battery slot at the end of the rod for good weight distribution
- Integrated on/off switch at the end of the rod
- Softgrip for optimum grip during use
- Delivery incl. microfibre cloth

## **Technical Data**

- Stepless adjustment of the window 120 m cleaner telescopic tube up to approx.

- Stepless adjustment of the cleaning 120 m pad telescopic tube up to approx.