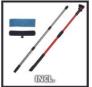

## **Features & Benefits**

- Original Einhell window vacuum accessories
- Suitable for Einhell cordless window cleaner BRILLIANTO
- For easy cleaning of high, hard-to-reach windows
- Optimal cleaning of shop windows, conservatories, etc.
- 2-piece telescopic rod set
- 1x telescopic rod for cordless window cleaner
- 1x telescopic rod with attachment for microfibre pad
- Telescopic rods each infinitely adjustable up to approx. 120 cm
- Adjustable angle of inclination thanks to integrated joint
- Battery slot at the end of the rod for good weight distribution
- Integrated on/off switch at the end of the rod
- Softgrip for optimum grip during use
- Delivery incl. microfibre cloth