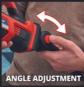

## Teleskopstangenset **BRILLIANTO**

Item No.: 3437101

Ident No.: 21012

Bar Code: 4006825670905

The telescopic rod set is an accessory for the cordless window cleaner BRILLIANTO that facilitates the cleaning of high windows (e.g. conservatory, shop windows). It consists of two telescopic rods (1x microfibre, 1x Brillianto), each of which can be infinitely adjusted up to approx. 120 cm. The window cleaner is simply attached to the telescopic rod, while the battery is inserted directly at the end of the telescopic rod. On the handle of the rod there is also a softgrip surface with on/off switch to have optimal control over the device during work. Thanks to the joint on the telescopic rod, the angle of inclination of the window cleaner is adjusted for streak-free results.

## **Features & Benefits**

- Original Einhell window vacuum accessories
- Suitable for Einhell cordless window cleaner BRILLIANTO
- For easy cleaning of high, hard-to-reach windows
- Optimal cleaning of shop windows, conservatories, etc.
- 2-piece telescopic rod set
- 1x telescopic rod for cordless window cleaner
- 1x telescopic rod with attachment for microfibre pad
- Telescopic rods each infinitely adjustable up to approx. 120 cm
- Adjustable angle of inclination thanks to integrated joint
- Battery slot at the end of the rod for good weight distribution
- Integrated on/off switch at the end of the rod
- Softgrip for optimum grip during use
- Delivery incl. microfibre cloth