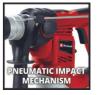

**Rotary Hammer** 

**TC-RH 900** 

Item No.: 4258237

Ident No.: 21042

Bar Code: 4006825593242

The Einhell rotary hammer TC-RH 900 is equal to every challenge when performing home construction work - thanks to its three functions of drilling, impact drilling and chiseling with lock. For comfortable operation it has large soft grip surfaces. The pneumatic impact mechanism provides very good forward drive (900 watt / impact power of up to 4,000 strikes per minute). The additional handle has practical ribs for secure fastening. The infinitely adjustable drilling depth stop is made of solid metal. An overload safety stop provides enhanced user safety. The rotary hammer is equipped with a robust SDS-plus tool chuck and robust aluminium gear head. The product is supplied in a practical transport and storage case.

## Features & Benefits

- 3 functions: Drilling, impact drilling, chiseling with lock
- Overload safety stop for extra user safety
- Large soft grip surfaces for pleasant working
- Pneumatic impact mechanism for very good forward traction
- Rugged SDS-plus tool chuck
- Robust aluminium gear head
- Additional handle with ribs for secure fastening
- Infinitely adjustable drilling depth stop made of solid metal
- Supplied in a practical transport and storage case