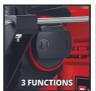

**Rotary Hammer** 

**TC-RH 900** 

Item No.: 4258237

Ident No.: 21042

Bar Code: 4006825593242

The Einhell rotary hammer TC-RH 900 is equal to every challenge when performing home construction work - thanks to its three functions of drilling, impact drilling and chiseling with lock. For comfortable operation it has large soft grip surfaces. The pneumatic impact mechanism provides very good forward drive (900 watt / impact power of up to 4,000 strikes per minute). The additional handle has practical ribs for secure fastening. The infinitely adjustable drilling depth stop is made of solid metal. An overload safety stop provides enhanced user safety. The rotary hammer is equipped with a robust SDS-plus tool chuck and robust aluminium gear head. The product is supplied in a practical transport and storage case.

## Features & Benefits

- 3 functions: Drilling, impact drilling, chiseling with lock
- Overload safety stop for extra user safety
- Large soft grip surfaces for pleasant working
- Pneumatic impact mechanism for very good forward traction
- Rugged SDS-plus tool chuck
- Robust aluminium gear head
- Additional handle with ribs for secure fastening
- Infinitely adjustable drilling depth stop made of solid metal
- Supplied in a practical transport and storage case