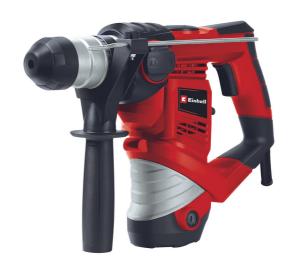

**Rotary Hammer** 

**TC-RH 900** 

Item No.: 4258237

Ident No.: 21042

Bar Code: 4006825593242

The Einhell rotary hammer TC-RH 900 is equal to every challenge when performing home construction work - thanks to its three functions of drilling, impact drilling and chiseling with lock. For comfortable operation it has large soft grip surfaces. The pneumatic impact mechanism provides very good forward drive (900 watt / impact power of up to 4,000 strikes per minute). The additional handle has practical ribs for secure fastening. The infinitely adjustable drilling depth stop is made of solid metal. An overload safety stop provides enhanced user safety. The rotary hammer is equipped with a robust SDS-plus tool chuck and robust aluminium gear head. The product is supplied in a practical transport and storage case.