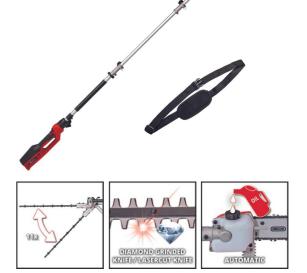

#### GC-HC 90/2046 T

Item No.: 4501290

Ident No.: 21011

Bar Code: 4006825666915

For the Einhell electric pole hedge trimmer/saw GC-HC 90/2046 T, tall hedges and trees are no challenge thanks to a 46 cm hedge trimmer attachment and a 20 cm Oregon chainsaw attachment. As a pole saw, the device operates at a chain speed of up to 11 m/s. The chain is automatically lubricated. The length of 1.97 m can be extended to a total length of 2.6 m. To work from different angles, the hedge trimmer attachment can be inclined in 11 positions. The rear handle can also be rotated for vertical and horizontal cuts. Softgrip surfaces and the adjustable carrying strap ensure comfortable handling. The cutting attachments are stored securely in sturdy quivers.

#### **Features & Benefits**

- Tiltable cutting attachments for best cutting results
- Blades made of laser-cut and diamond-ground steel
- Large tooth spacing for cutting thicker branches
- OREGON quality blade and chain
- High chain speed for powerful cutting
- Automatic chain lubrication
- Robust metal claw stop
- Metal gearbox for long life
- Telescopic extension
- Rotating rear handle
- Sturdy quiver for storage and transport
- Adjustable carrying strap with quick-release mechanism