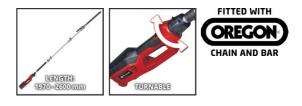

#### GC-HC 90/2046 T

Item No.: 4501290

Ident No.: 21011

Bar Code: 4006825666915

For the Einhell electric pole hedge trimmer/saw GC-HC 90/2046 T, tall hedges and trees are no challenge thanks to a 46 cm hedge trimmer attachment and a 20 cm Oregon chainsaw attachment. As a pole saw, the device operates at a chain speed of up to 11 m/s. The chain is automatically lubricated. The length of 1.97 m can be extended to a total length of 2.6 m. To work from different angles, the hedge trimmer attachment can be inclined in 11 positions. The rear handle can also be rotated for vertical and horizontal cuts. Softgrip surfaces and the adjustable carrying strap ensure comfortable handling. The cutting attachments are stored securely in sturdy quivers.

#### **Features & Benefits**

- Tiltable cutting attachments for best cutting results
- Blades made of laser-cut and diamond-ground steel
- Large tooth spacing for cutting thicker branches
- OREGON quality blade and chain
- High chain speed for powerful cutting
- Automatic chain lubrication
- Robust metal claw stop
- Metal gearbox for long life
- Telescopic extension
- Rotating rear handle
- Sturdy quiver for storage and transport
- Adjustable carrying strap with quick-release mechanism