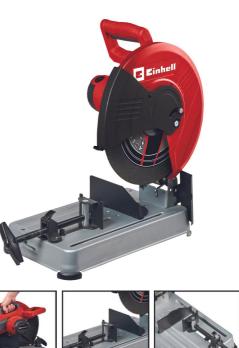

#### **Metal Cutting Saw**

TC-MC 355/1

ltem No.: 4503139

Ident No.: 21011

Bar Code: 4006825662719

The Einhell TC-MC 355/1 metal cutting-off machine is the ideal tool for easily and effectively cutting to size and cutting through metal in various thicknesses. With 2200 W and 4200 rpm, it is a high-performance machine. The soft-running function protects the mechanical system against high torque. The height stop enables the cutting height to be precisely adjusted. The blade lock ensures that the blade can be changed safely. With the cutting wheel (Ø 355 mm x 25.4 mm x 2,8 mm) you are ideally equipped. The clamping mechanism with quick-release lock enables sizing cuts of 0 to 45 degrees to be performed. A spark deflector provides protection against glowing sparks. The product is supplied with a tool holder, transport brace and handle

#### **Features & Benefits**

- Soft start to protect the mechanics against high torque
- Horizontal handle, perfect for using the saw at a workbench
- Adjustable height stop for setting the cutting height
- Blade lock for safe blade change
- Clamping mechanism with quick-release lock (0° 45°)
- Spark deflector protects the surrounding area from glowing sparks
- Tool holder for the supplied hex wrench
- Transport brace and additional handle for transport