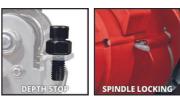

#### **Features & Benefits**

- Soft start to protect the mechanics against high torque
- Horizontal handle, perfect for using the saw at a workbench
- Adjustable height stop for setting the cutting height
- Blade lock for safe blade change
- Clamping mechanism with quick-release lock (0° 45°)
- Spark deflector protects the surrounding area from glowing sparks
- Tool holder for the supplied hex wrench
- Transport brace and additional handle for transport