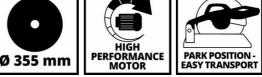

#### **Metal Cutting Saw**

TC-MC 355/1

ltem No.: 4503139

Ident No.: 21011

Bar Code: 4006825662719

The Einhell TC-MC 355/1 metal cutting-off machine is the ideal tool for easily and effectively cutting to size and cutting through metal in various thicknesses. With 2200 W and 4200 rpm, it is a high-performance machine. The soft-running function protects the mechanical system against high torque. The height stop enables the cutting height to be precisely adjusted. The blade lock ensures that the blade can be changed safely. With the cutting wheel (Ø 355 mm x 25.4 mm x 2,8 mm) you are ideally equipped. The clamping mechanism with quick-release lock enables sizing cuts of 0 to 45 degrees to be performed. A spark deflector provides protection against glowing sparks. The product is supplied with a tool holder, transport brace and handle

#### **Features & Benefits**

- Soft start to protect the mechanics against high torque
- Horizontal handle, perfect for using the saw at a workbench
- Adjustable height stop for setting the cutting height
- Blade lock for safe blade change
- Clamping mechanism with quick-release lock (0° 45°)
- Spark deflector protects the surrounding area from glowing sparks
- Tool holder for the supplied hex wrench
- Transport brace and additional handle for transport