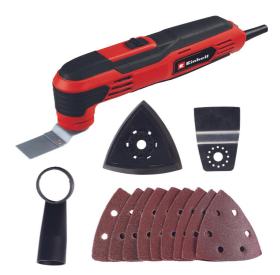

**Multifunctional Tool** 

**TC-MG 250 CE** 

Item No.: 4465185

Ident No.: 21011

Bar Code: 4006825665697

The multifunctional tool TC-MG 250 CE impresses with its powerful 250 W motor, speed electronics for material- and application-oriented work, constant electronics for constant power and switch with locking function. The 12-way adjustable magnetic tool holder allows easy changing and optimal positioning of the accessory. The multifunctional tool has an oscillation angle of 3°. Delivery includes a tool-free dust extraction device and a triangular sanding plate, 9x sandpaper (3x P60, 3x P80, 3x P120), a scraper, a plunge saw blade and an hexagon key for tool change.

## **Features & Benefits**

- Comfortable accessory change thanks to magnetic tool holder
- Powerful motor for best work results
- Speed electronics for material- & application-oriented work
- Switch with locking function for time-intensive work
- Sanding shoe with hook-and-loop fastener for easy paper change
- 12-pin tool holder for flexible positioning of accessories
- High loads without loss of speed thanks to constant electronics
- Soft grip for safe and comfortable work
- Incl. scraper for removing a wide variety of surfaces
- Incl. triangular grinding plate
- Incl. 9x sandpaper (3x P60, 3x P80, 3x P120)
- Incl. plunge-cut saw blade for wood and plastic
- Incl. hexagon key for tool change