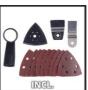

**Multifunctional Tool** 

**TC-MG 250 CE** 

Item No.: 4465185

Ident No.: 21011

Bar Code: 4006825665697

The multifunctional tool TC-MG 250 CE impresses with its powerful 250 W motor, speed electronics for material- and application-oriented work, constant electronics for constant power and switch with locking function. The 12-way adjustable magnetic tool holder allows easy changing and optimal positioning of the accessory. The multifunctional tool has an oscillation angle of 3°. Delivery includes a tool-free dust extraction device and a triangular sanding plate, 9x sandpaper (3x P60, 3x P80, 3x P120), a scraper, a plunge saw blade and an hexagon key for tool change.

## **Features & Benefits**

- Comfortable accessory change thanks to magnetic tool holder
- Powerful motor for best work results
- Speed electronics for material- & application-oriented work
- Switch with locking function for time-intensive work
- Sanding shoe with hook-and-loop fastener for easy paper change
- 12-pin tool holder for flexible positioning of accessories
- High loads without loss of speed thanks to constant electronics
- Soft grip for safe and comfortable work
- Incl. scraper for removing a wide variety of surfaces
- Incl. triangular grinding plate
- Incl. 9x sandpaper (3x P60, 3x P80, 3x P120)
- Incl. plunge-cut saw blade for wood and plastic
- Incl. hexagon key for tool change