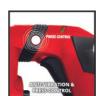

## Features & Benefits

- Hammer drill with pneumatic hammer action for very good drilling
- Universal SDS-plus tool chuck
- 4 function: drilling/hammer drilling/chiseling with/without fixing
- Press-control: visualizes the optimum pressure
- Speed electronics for smooth initial drilling
- Low vibrations thanks to vibration-absorbing main handle
- Soft grip inserts also have a vibration-absorbing impact
- 2 status LEDs: ready for operation and service (brush wear)
- High-grade components for prolonged operation
- Aluminium hear head light but robust
- Overload slip coupling for safety
- Infinitely adjustable drilling depth stop made of solid metal
- Additional handle with ribs for secure fastening
- Delivered in a practical case