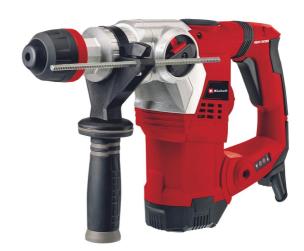

**Rotary Hammer** 

**TE-RH 32 E** 

Item No.: 4257940

Ident No.: 21032

Bar Code: 4006825591309

The TE-RH 32 E hammer drill with pneumatic hammer action is a high-quality and extremely versatile powerhouse for experts, which is indispensable on challenging building, renovation and chiseling jobs. This all-rounder is equipped with all four functions needed for universal use: hammer drilling, drilling, and chiseling with and without chisel lock. The SDS-Plus chuck enables drill bits and chisels to be changed quickly without tools.

## Features & Benefits

- Hammer drill with pneumatic hammer action for very good drilling
- Universal SDS-plus tool chuck
- 4 function: drilling/hammer drilling/chiseling with/without fixing
- Press-control: visualizes the optimum pressure
- Speed electronics for smooth initial drilling
- Low vibrations thanks to vibration-absorbing main handle
- Soft grip inserts also have a vibration-absorbing impact
- 2 status LEDs: ready for operation and service (brush wear)
- High-grade components for prolonged operation
- Aluminium hear head light but robust
- Overload slip coupling for safety
- Infinitely adjustable drilling depth stop made of solid metal
- Additional handle with ribs for secure fastening
- Delivered in a practical case