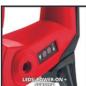

## Features & Benefits

- Hammer drill with pneumatic hammer action for very good drilling
- Universal SDS-plus tool chuck
- 4 function: drilling/hammer drilling/chiseling with/without fixing
- Press-control: visualizes the optimum pressure
- Speed electronics for smooth initial drilling
- Low vibrations thanks to vibration-absorbing main handle
- Soft grip inserts also have a vibration-absorbing impact
- 2 status LEDs: ready for operation and service (brush wear)
- High-grade components for prolonged operation
- Aluminium hear head light but robust
- Overload slip coupling for safety
- Infinitely adjustable drilling depth stop made of solid metal
- Additional handle with ribs for secure fastening
- Delivered in a practical case