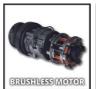

#### **Features & Benefits**

- A member of the Power X-Change family
- Brushless motor more power and prolonged operation
- Impact drilling function for universal operation included
- High-grade 13mm metal drill chuck
- 2-speed gearing for powerful drilling and screwing
- Speed electronics for material and application suitable working
- Always Ready-for-use due to Li-ion technology without discharging
- LED lighting for optimum operation in dark areas
- Extremely easy to work with due to ergonomic design and Softgrip