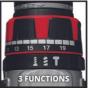

#### **Technical Data**

- Number of gears 50 Nm - Max. torque hard - Number of torque steps 22 settings

- Drill chuck 13 mm | single sleeve

- Drilling capacity in concrete 10 mm 0-8000 min^-1 - Impact rate (gear 1) - Impact rate (gear 2) 0-28800 min^-1