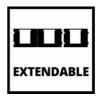

## **PXC Akku-Wandhalterung**

Item No.: 4514155

Ident No.: 21010

Bar Code: 4006825658774

The Einhell Power X-Change Battery mounting gadget is compatible with all Power X-Change batteries from Einhell. With the advantage of a clever modular construction, the battery mounting gadget is endless expandable for storing an unlimited amount of batteries. As a result, the battery mounting gadget offers maximum scalability for any workplace. Simple assembling is made due to tongue- and groove connection. The snap-in function of the mounting gadget ensures a fixation, even when mounted overhead. As a result, it can also be safely mounted in caravan and cars. The set includes four screws for mounting on a wooden wall, as well as four dowels four mounting on concrete.

## **Features & Benefits**

- Compatible with all Power X-Change batteries
- endless extendable to store an unlimited amount of batteries
- Maximum scalability through modular construction
- Simple assembling due to tongue- and groove connection
- Snap-in function for battery ensures fixation after overhead
- mounting as well as while using it in caravan or car
- Including 4x screws and 4x dowels for mounting