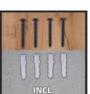

## **PXC Akku-Wandhalterung**

Item No.: 4514155

Ident No.: 21010

Bar Code: 4006825658774

The Einhell Power X-Change Battery mounting gadget is compatible with all Power X-Change batteries from Einhell. With the advantage of a clever modular construction, the battery mounting gadget is endless expandable for storing an unlimited amount of batteries. As a result, the battery mounting gadget offers maximum scalability for any workplace. Simple assembling is made due to tongue- and groove connection. The snap-in function of the mounting gadget ensures a fixation, even when mounted overhead. As a result, it can also be safely mounted in caravan and cars. The set includes four screws for mounting on a wooden wall, as well as four dowels four mounting on concrete.

## **Features & Benefits**

- Compatible with all Power X-Change batteries
- endless extendable to store an unlimited amount of batteries
- Maximum scalability through modular construction
- Simple assembling due to tongue- and groove connection
- Snap-in function for battery ensures fixation after overhead
- mounting as well as while using it in caravan or car
- Including 4x screws and 4x dowels for mounting