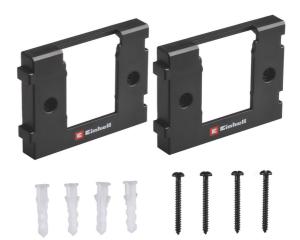

## **PXC Akku-Wandhalterung**

Item No.: 4514155

Ident No.: 21010

Bar Code: 4006825658774

The Einhell Power X-Change Battery mounting gadget is compatible with all Power X-Change batteries from Einhell. With the advantage of a clever modular construction, the battery mounting gadget is endless expandable for storing an unlimited amount of batteries. As a result, the battery mounting gadget offers maximum scalability for any workplace. Simple assembling is made due to tongue- and groove connection. The snap-in function of the mounting gadget ensures a fixation, even when mounted overhead. As a result, it can also be safely mounted in caravan and cars. The set includes four screws for mounting on a wooden wall, as well as four dowels four mounting on concrete.

## **Features & Benefits**

- Compatible with all Power X-Change batteries
- endless extendable to store an unlimited amount of batteries
- Maximum scalability through modular construction
- Simple assembling due to tongue- and groove connection
- Snap-in function for battery ensures fixation after overhead
- mounting as well as while using it in caravan or car
- Including 4x screws and 4x dowels for mounting