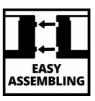

## **PXC Akku-Wandhalterung**

Item No.: 4514155

Ident No.: 21010

Bar Code: 4006825658774

The Einhell Power X-Change Battery mounting gadget is compatible with all Power X-Change batteries from Einhell. With the advantage of a clever modular construction, the battery mounting gadget is endless expandable for storing an unlimited amount of batteries. As a result, the battery mounting gadget offers maximum scalability for any workplace. Simple assembling is made due to tongue- and groove connection. The snap-in function of the mounting gadget ensures a fixation, even when mounted overhead. As a result, it can also be safely mounted in caravan and cars. The set includes four screws for mounting on a wooden wall, as well as four dowels four mounting on concrete.

## **Features & Benefits**

- Compatible with all Power X-Change batteries
- endless extendable to store an unlimited amount of batteries
- Maximum scalability through modular construction
- Simple assembling due to tongue- and groove connection
- Snap-in function for battery ensures fixation after overhead
- mounting as well as while using it in caravan or car
- Including 4x screws and 4x dowels for mounting