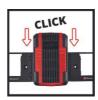

## **PXC Akku-Wandhalterung**

Item No.: 4514155

Ident No.: 21010

Bar Code: 4006825658774

The Einhell Power X-Change Battery mounting gadget is compatible with all Power X-Change batteries from Einhell. With the advantage of a clever modular construction, the battery mounting gadget is endless expandable for storing an unlimited amount of batteries. As a result, the battery mounting gadget offers maximum scalability for any workplace. Simple assembling is made due to tongue- and groove connection. The snap-in function of the mounting gadget ensures a fixation, even when mounted overhead. As a result, it can also be safely mounted in caravan and cars. The set includes four screws for mounting on a wooden wall, as well as four dowels four mounting on concrete.

## **Features & Benefits**

- Compatible with all Power X-Change batteries
- endless extendable to store an unlimited amount of batteries
- Maximum scalability through modular construction
- Simple assembling due to tongue- and groove connection
- Snap-in function for battery ensures fixation after overhead
- mounting as well as while using it in caravan or car
- Including 4x screws and 4x dowels for mounting