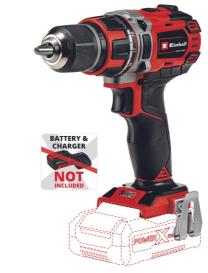

**Cordless Drill** 

TP-CD 18/50 Li BL-Solo

Item No.: 4513887

Ident No.: 21032

Bar Code: 4006825644838

As a member of the Power-X-Change series, the Cordless Drill TP-CD 18/50 Li BL Solo is always ready for action - the li ion batteries in the system series resist the otherwise typical self-discharge. All the battery packs in the system series can be combined with the drill. The brushless motor delivers more power and longer running times, while the 2-speed gearing ensures fast driving and powerful drilling. Thanks to the electronic speed control, the power of the tool can be finely controlled - ensuring just the right power for each material and application. The ergonomic design and soft grip provide easy handling and a firm, secure grip. The LED light provides a perfect view of the working area.

### **Features & Benefits**

- A member of the Power X-Change family
- Brushless motor more power and prolonged operation
- High-grade 13mm quick change drill chuck
- 2-speed gearing for powerful drilling and screwing
- Speed electronics for material and application suitable working
- Always Ready-for-use due to Li-ion technology without discharging
- LED lighting for optimum operation in dark areas
- Extremely easy to work with due to ergonomic design and Softgrip