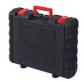

## Features & Benefits

- 3 functions: Drilling, impact drilling, chiseling with lock
- Overload safety stop for extra user safety
- Large soft grip surfaces for pleasant working
- Pneumatic impact mechanism for very good forward traction
- Rugged SDS-plus tool chuck
- Robust aluminium gear head
- Additional handle with ribs for secure fastening
- Infinitely adjustable drilling depth stop made of solid metal
- Incl. 10 drills (Ø 5-16 mm)
- Incl. pointed and flat chisel
- Supplied in a practical transport and storage case