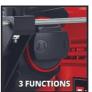

## Features & Benefits

- 3 functions: Drilling, impact drilling, chiseling with lock
- Overload safety stop for extra user safety
- Large soft grip surfaces for pleasant working
- Pneumatic impact mechanism for very good forward traction
- Rugged SDS-plus tool chuck
- Robust aluminium gear head
- Additional handle with ribs for secure fastening
- Infinitely adjustable drilling depth stop made of solid metal
- Incl. 10 drills (Ø 5-16 mm)
- Incl. pointed and flat chisel
- Supplied in a practical transport and storage case