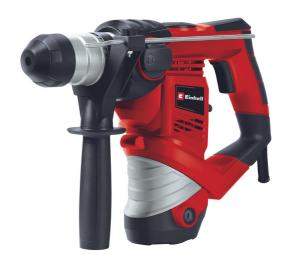

**Rotary Hammer Kit** 

TC-RH 900 Kit

Item No.: 4258253

Ident No.: 21032

Bar Code: 4006825611724

The Einhell rotary hammer TC-RH 900 Kit is up to any challenge relating to drilling, impact drilling and chiseling with lock. As part of a set with 10 drills (Ø 5-16 mm) and a pointed chisel and flat chisel, the rotary hammer is ready for action straight out of the box. For comfortable operation it has large soft grip surfaces. The pneumatic impact mechanism provides excellent forward drive (900 W/impact rate up to 4,000 strikes per minute). The additional handle has practical ribs for secure fastening. The infinitely adjustable drilling depth stop is made of solid metal. An overload safety stop provides enhanced safety. The rotary hammer is equipped with a robust SDS-plus tool chuck and an aluminum gear head. Supplied in a practical case.

## Features & Benefits

- 3 functions: Drilling, impact drilling, chiseling with lock
- Overload safety stop for extra user safety
- Large soft grip surfaces for pleasant working
- Pneumatic impact mechanism for very good forward traction
- Rugged SDS-plus tool chuck
- Robust aluminium gear head
- Additional handle with ribs for secure fastening
- Infinitely adjustable drilling depth stop made of solid metal
- Incl. 10 drills (Ø 5-16 mm)
- Incl. pointed and flat chisel
- Supplied in a practical transport and storage case