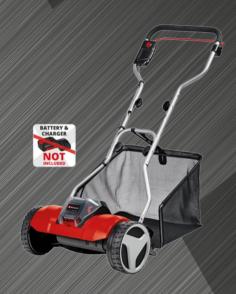

## CORDLESS CYLINDER LAWN MOWER GE-HM 18/38 Li-Solo

- The mower spindle has five highgrade, precision-ground steel blades.
- Driven by a ball-bearing mounted mower spindle with a quiet, noncontacting cutting mechanism.
- 4-Level cutting height adjustment facility from 14 mm to 38 mm (14 mm, 23 mm, 32 mm, 38 mm).

## Technical Data

| Technical Data              |                                    |  |  |  |
|-----------------------------|------------------------------------|--|--|--|
| Idle speed                  | 890 min^-1                         |  |  |  |
| Cutting width               | 38 cm                              |  |  |  |
| Cutting height adjustment   | single wheel with separate handles |  |  |  |
| Capacity of catching device | 45 L                               |  |  |  |
| Number of mowing blades     | 5 Pieces                           |  |  |  |
| Wheel diameter              | 216 mm                             |  |  |  |