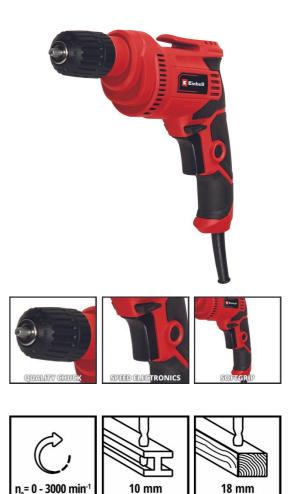

## Features & Benefits

- Quick-change drill chuck
- Electronic speed control
- Locking function for on/off switch

# **Technical Data**

| - Mains supply                    | 220-240 V   50 Hz |
|-----------------------------------|-------------------|
| - Power rating                    | 500 W             |
| - Chuck capacity                  | 0.8 - 10 mm       |
| - No-load speed                   | 0-3000 min^-1     |
| - Power cord length               | 200 cm            |
| - Max. drilling capacity in wood  | 18 mm             |
| - Max. drilling capacity in metal | 10 mm             |
|                                   |                   |