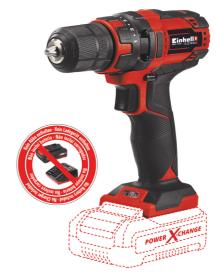

**Cordless Drill** 

TC-CD 18/35 Li - Solo

Item No.: 4513927

Ident No.: 11018

Bar Code: 4006825642452

OWER X-CHANGE

The Einhell TC-CD 18/35 Li - Solo cordless drill/screwdriver is a handy helper from the Power X-Change series of products. For exceptionally easy handling it has an ergonomic design and softgrip. Electronic speed control with 21 settings ensures that the tool is adjustable to the particular material and application. The screwdriver has a 10 mm double-sleeve drill chuck. For optimum operation in dark areas there is LED lighting. The product is supplied in a practical storage box. The rechargeable battery and charger are available separately. The batteries with the high-grade lithium-ion cells can be combined with all members of the Power X-Change family.

### Features & Benefits

- A member of the Power X-Change family
- Speed electronics for material and application suitable working
- Always Ready-for-use due to Li-ion technology without discharging
- LED lighting for optimum operation in dark areas
- Extremely easy to work with due to ergonomic design and Softgrip
- Supplied in practical storage carton
- Battery and charger available seperatly

#### **Technical Data**

- Number of gears

- Idle speed (gear 1) 0-550 min^-1 35 Nm - Max. torque hard - Number of torque steps 21 settings

- Drill chuck 10 mm | double sleeve