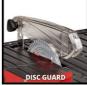

### **TE-TC 18/115 Li-Solo**

Item No.: 4301190

Ident No.: 21010

Bar Code: 4006825657500

POWER -CHANGE

The Einhell TE-TC 18/115 Li-Solo cordless tile cutting machine, being powered by a rechargeable battery from the high-performance PXC family, is a "lightweight" tool. The tile cutting machine has a parallel stop with a scale and a table which can be tilted and an angle scale from 0° to 45°. The adjustable angle stop has settings from -45° to +45° for miter cuts. An integrated water container provides for cutting disch cooling, and for safety there is a cutting wheel guard. Non-slip, low-vibration feet ensure a secure and steady standing position, and a carrying option for easy transport. The product is supplied complete with a diamond cutting disc and tool. The rechargeable batteries from the PXC series are available separately.

### **Features & Benefits**

- A member of the Power X-Change family
- Flexible use everywhere due to battery motor and low weight
- Tilting table with angle scale (0 45°)
- Integrated water tank for cutting disc cooling
- Non-slip and vibration rubber feets for secure hold
- Parallel stop with angle scale for exact straight cuts
- Adjustable (-45° 45°) angle stop for mitre cuts
- Carrying option for easy transport
- A cutting wheel guard provides the necessary safety
- Complete with diamond cutting disc and a tool for changing
- Supplied without battery and charger (available separately)