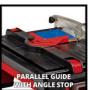

### **TE-TC 18/115 Li-Solo**

Item No.: 4301190

Ident No.: 21010

Bar Code: 4006825657500

POWER -CHANGE

The Einhell TE-TC 18/115 Li-Solo cordless tile cutting machine, being powered by a rechargeable battery from the high-performance PXC family, is a "lightweight" tool. The tile cutting machine has a parallel stop with a scale and a table which can be tilted and an angle scale from 0° to 45°. The adjustable angle stop has settings from -45° to +45° for miter cuts. An integrated water container provides for cutting disch cooling, and for safety there is a cutting wheel guard. Non-slip, low-vibration feet ensure a secure and steady standing position, and a carrying option for easy transport. The product is supplied complete with a diamond cutting disc and tool. The rechargeable batteries from the PXC series are available separately.

### **Features & Benefits**

- A member of the Power X-Change family
- Flexible use everywhere due to battery motor and low weight
- Tilting table with angle scale (0 45°)
- Integrated water tank for cutting disc cooling
- Non-slip and vibration rubber feets for secure hold
- Parallel stop with angle scale for exact straight cuts
- Adjustable (-45° 45°) angle stop for mitre cuts
- Carrying option for easy transport
- A cutting wheel guard provides the necessary safety
- Complete with diamond cutting disc and a tool for changing
- Supplied without battery and charger (available separately)