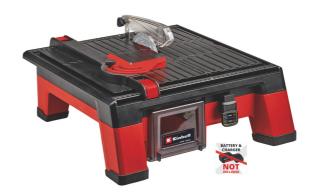

### **TE-TC 18/115 Li-Solo**

Item No.: 4301190

Ident No.: 21010

Bar Code: 4006825657500

POWER -CHANGE

The Einhell TE-TC 18/115 Li-Solo cordless tile cutting machine, being powered by a rechargeable battery from the high-performance PXC family, is a "lightweight" tool. The tile cutting machine has a parallel stop with a scale and a table which can be tilted and an angle scale from 0° to 45°. The adjustable angle stop has settings from -45° to +45° for miter cuts. An integrated water container provides for cutting disch cooling, and for safety there is a cutting wheel guard. Non-slip, low-vibration feet ensure a secure and steady standing position, and a carrying option for easy transport. The product is supplied complete with a diamond cutting disc and tool. The rechargeable batteries from the PXC series are available separately.

### **Features & Benefits**

- A member of the Power X-Change family
- Flexible use everywhere due to battery motor and low weight
- Tilting table with angle scale (0 45°)
- Integrated water tank for cutting disc cooling
- Non-slip and vibration rubber feets for secure hold
- Parallel stop with angle scale for exact straight cuts
- Adjustable (-45° 45°) angle stop for mitre cuts
- Carrying option for easy transport
- A cutting wheel guard provides the necessary safety
- Complete with diamond cutting disc and a tool for changing
- Supplied without battery and charger (available separately)